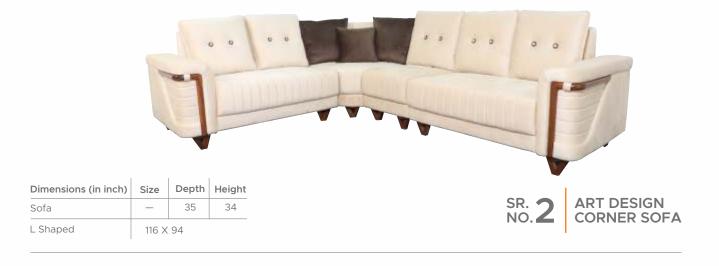

## We furnish The **DREAMS**

| Dimensions (in inch) | Size  | Depth | Height |
|----------------------|-------|-------|--------|
| Sofa                 | —     | 36    | 33     |
| L Shaped             | 114 X | 92    |        |