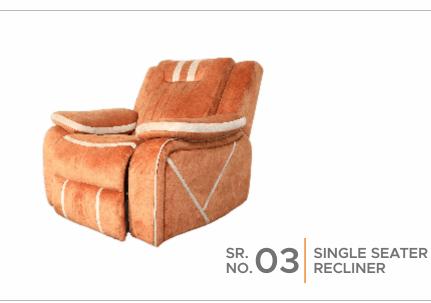

| Dimensions (in inch) | Width | Depth | Height |
|----------------------|-------|-------|--------|
| 1 Seater             | 40    | 36    | 36     |