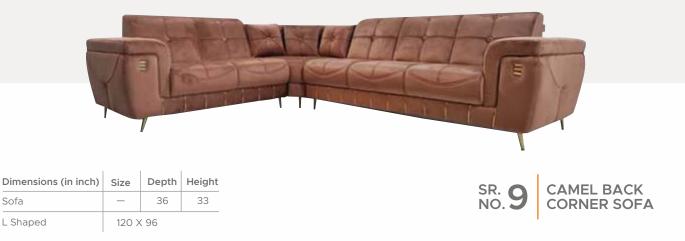

| Dimensions (in inch) | Size  | Depth | Height |        | 1                       |
|----------------------|-------|-------|--------|--------|-------------------------|
| Sofa                 | _     | 36    | 32     | SR. 17 | ATLANTIC<br>CORNER SOFA |
| L Shaped             | 120 > | (96   |        | NO. I  | CORNER SOFA             |