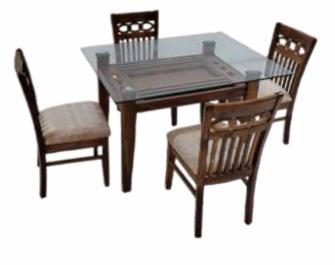

#### TABLE

| Dimensions (in inch)       | Length       | Depth       | Height       |
|----------------------------|--------------|-------------|--------------|
|                            | 38           | 26          | 30           |
| CHAIR                      |              |             |              |
|                            |              |             |              |
| Dimensions (in inch)       | Length       | Depth       | Height       |
| Dimensions (in inch)       | Length<br>17 | Depth<br>17 | Height<br>37 |
| Dimensions (in inch) Glass |              | 17          |              |

### SR. **05** FP 2 DINING SET 4 + 1

| TABLE                |              |             |              |
|----------------------|--------------|-------------|--------------|
| Dimensions (in inch) | Length       | Depth       | Height       |
|                      | 38           | 26          | 30           |
| CUAID                |              |             |              |
| CHAIR                |              |             |              |
| Dimensions (in inch) | Length       | Depth       | Height       |
| ÷····                | Length<br>17 | Depth<br>17 | Height<br>37 |
| ÷····                | -            | 17          |              |