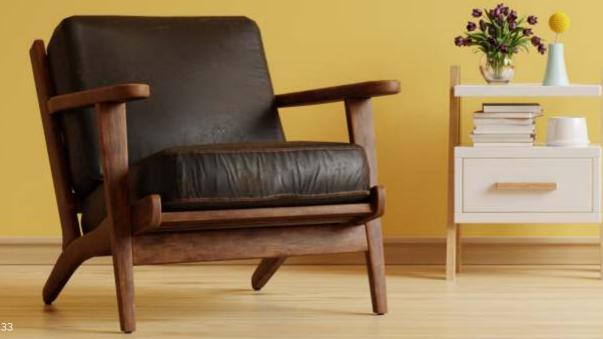

|



| Dimensions (in inch) | Size  | Depth | Height |
|----------------------|-------|-------|--------|
| Sofa                 | —     | 36    | 34     |
| L Shaped             | 108 > | ( 84  |        |





| Dimensions (in inch) | Size | Depth | Height |
|----------------------|------|-------|--------|
| 3 Seater             | 80   | 34    | 34     |



SR. 02 L - CUM BED CORNER







SR. 05 3 FOLD CUM BED MAGNET

| Dimensions (in inch) | Size | Depth | Height |
|----------------------|------|-------|--------|
| 3 Seater             | 72   | 34    | 32     |



| Dimensions (in inch) | Size | Depth | Height |
|----------------------|------|-------|--------|
| 3 Seater             | 72   | 34    | 32     |

# Good furniture makes a **GOOD HOME**

# Making your **HOME** Smile







| Dimensions (in inch) | Size | Depth | Height |
|----------------------|------|-------|--------|
| 3 Seater             | 68   | 31    | 30     |
| 1 Seater             | 26   | 31    | 30     |
| 1 Seater             | 26   | 31    | 30     |



| Dimensions (in inch) | Size | Depth | Height |
|----------------------|------|-------|--------|
| 3 Seater             | 71   | 30    | 38     |
| 2 Seater             | 48   | 30    | 38     |
| 1 Seater             | 27   | 30    | 38     |

Dimensions (in inch)

3 Seater

2 Seater

1 Seater



ASTER PATTERN SOFA 3 + 1 + 1

TEAK THAPI SOFA 3 + 2 + 1

SR. 01

SR. 02





| Dimensions (in inch) | Size | Depth | Height |
|----------------------|------|-------|--------|
| 3 Seater             | 69   | 29    | 30     |
| 2 Seater