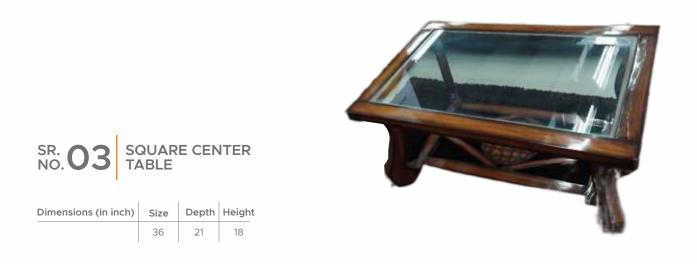

| Dimensions (in inch) | Size | Depth | Height |
|----------------------|------|-------|--------|
|                      | 36   | 21    | 18     |