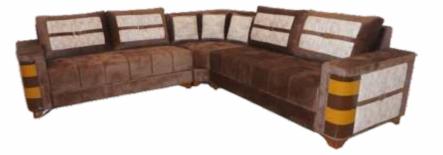

|    |    |    |  |
|----------|----|----|----|--|
| 3 Seater | 75 | 34 | 35 |  |
| 2 Seater | 56 | 34 | 35 |  |



| Dimensions (in inch) | Size  | Depth | Height |
|----------------------|-------|-------|--------|
| Sofa                 | —     | 36    | 37     |
| L Shaped             | 111 X | 78    |        |







| Dimensions (in inch) | Size     | Depth | Height |
|----------------------|----------|-------|--------|
| Sofa                 | —        | 34    | 35     |
| L Shaped             | 115 X 94 |       |        |



| Dimensions (in inch) | Size | Depth | Height |  |
|----------------------|------|-------|--------|--|
| Sofa                 |      |       |        |  |
| 3 Seater             | 82   | 35    | 37     |  |
| 2 Seater             | 60   | 35    | 37     |  |



| Dimensions (in inch) | Size  | Depth | Height |
|----------------------|-------|-------|--------|
| Sofa                 | —     | 34    | 33     |
| L Shaped             | 110 X | 110   |        |



VIVA SOFA 3 + 2

SR. 37

## Sit with **LUXURY**





| Dimensions (in inch) | Size  | Depth | Height |
|----------------------|-------|-------|--------|
| Sofa                 | —     | 33    | 31     |
| L Shaped             | 106 > | ( 84  |        |

| SR. <b>01</b> | E FOUNTAIN<br>CORNER SOFA |
|---------------|---------------------------|
|---------------|---------------------------|



| Dimensions (in inch) | Size | Depth | Height |
|----------------------|------|-------|--------|
|                      |      |       |        |

| 3 Seater | 75 | 31 | 32 |
|----------|----|----|--