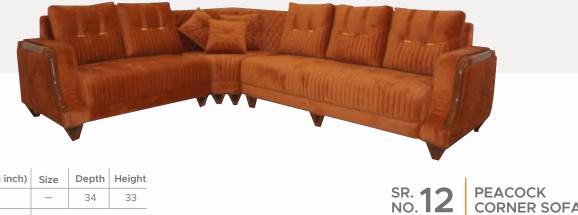

| Dimensions (in inch) | Size  | Depth | Height |               | 1                   |
|----------------------|-------|-------|--------|---------------|---------------------|
| Sofa                 | -     | 34    | 34     | SR. <b>13</b> | OAKS CORNER<br>SOFA |
| L Shaped             | 108 > | K 84  |        | NO. IS        | SOFA                |