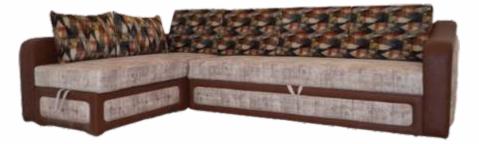

L Shaped

|                      |       |       | 1      | · · · · · · · · | Choose and the second s |
|----------------------|-------|-------|--------|-----------------|--------------------------------------------------------------------------------------------------------------------------------------------------------------------------------------------------------------------------------------------------------------------------------------------------------------------------------------------------------------------------------------------------------------------------------------------------------------------------------------------------------------------------------------------------------------------------------------------------------------------------------------------------------------------------------------------------------------------------------------------------------------------------------------------------------------------------------------------------------------------------------------------------------------------------------------------------------------------------------------------------------------------------------------------------------------------------------------------------------------------------------------------------------------------------------------------------------------------------------------------------------------------------------------------------------------------------------------------------------------------------------------------------------------------------------------------------------------------------------------------------------------------------------------------------------------------------------------------------------------------------------------------------------------------------------------------------------------------------------------------------------------------------------------------------------------------------------------------------------------------------------------------------------------------------------------------------------------------------------------------------------------------------------------------------------------------------------------------------------------------------------|
| Dimensions (in inch) | Size  | Depth | Height |                 | I.                                                                                                                                                                                                                                                                                                                                                                                                                                                                                                                                                                                                                                                                                                                                                                                                                                                                                                                                                                                                                                                                                                                                                                                                                                                                                                                                                                                                                                                                                                                                                                                                                                                                                                                                                                                                                                                                                                                                                                                                                                                                                                                             |
| Sofa                 | _     | 34    | 37     | SR. 26          | TITANIC<br>CORNER SOFA                                                                                                                                                                                                                                                                                                                                                                                                                                                                                                                                                                                                                                                                                                                                                                                                                                                                                                                                                                                                                                                                                                                                                                                                                                                                                                                                                                                                                                                                                                                                                                                                                                                                                                                                                                                                                                                                                                                                                                                                                                                                                                         |
| L Shaped             | 112 X | 112   | _      | NO. <b>Z</b>    | CORNER SOFA                                                                                                                                                                                                                                                                                                                                                                                                                                                                                                                                                                                                                                                                                                                                                                                                                                                                                                                                                                                                                                                                                                                                                                                                                                                                                                                                                                                                                                                                                                                                                                                                                                                                                                                                                                                                                                                                                                                                                                                                                                                                                                                    |