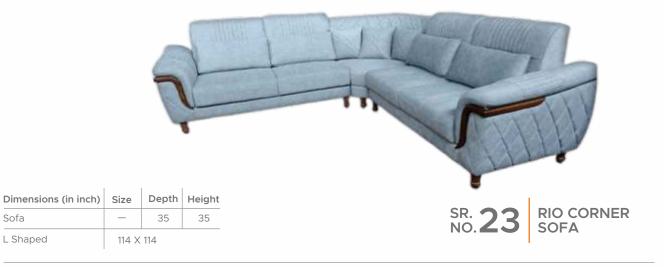

ER SOFA

CORN

## Where quality meets **COMFORT**

#relax

CAPETOWN CORNER SOFA

SR. **14** 

| Dimensions (in inch) | Size  | Depth | Height |
|----------------------|-------|-------|--------|
| Sofa                 | —     | 36    | 36     |
| L Shaped             | 108 > | (108  | _      |