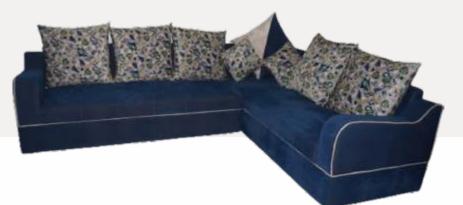

|--|

| Dimensions (in inch) | Size  | Depth | Height |
|----------------------|-------|-------|--------|
| Sofa                 | —     | 36    | 36     |
| L Shaped             | 106 > | (106  |        |