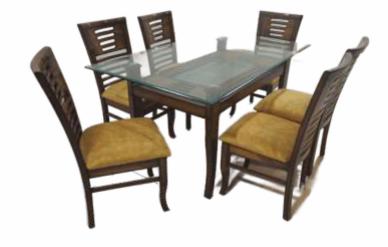

6

Seater

| SR. <b>03</b> | 5 LINE DINING<br>SET 6 + 1 |
|---------------|----------------------------|
|---------------|----------------------------|

| Dimensions (in inch)       | Length       | Depth       | Height       |
|----------------------------|--------------|-------------|--------------|
|                            | 45           | 26          | 30           |
| CHAIR                      |              |             |              |
|                            |              |             |              |
| Dimensions (in inch)       | Length       | Depth       | Height       |
| Dimensions (in inch)       | Length<br>17 | Depth<br>17 | Height<br>37 |
| Dimensions (in inch) Glass |              | 17          |              |