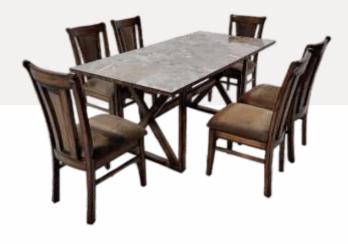

ch) | Length       | Depth       | Height       |
| ÷····                | Length<br>20 | Depth<br>18 | Height<br>35 |
| ÷····                | -            | 18          |              |



# Modern designs for **MODERN LIVING**





#### TABLE

| Dimensions (in inch) | Length       | Depth       | Height       |
|----------------------|--------------|-------------|--------------|
|                      | 45           | 26          | 30           |
| CHAIR                |              |             |              |
|                      |              |             |              |
| Dimensions (in inch) | Length       | Depth       | Height       |
| Dimensions (in inch) | Length<br>17 | Depth<br>18 | Height<br>37 |
| Dimensions (in inch) |              | 18          |              |



### SR. **15** STAR CHAIR DINING SET 6 + 1

| TABLE                         |              |             |              |
|-------------------------------|--------------|-------------|--------------|
| Dimensions (in inch)          | Length       | Depth       | Height       |
|                               | 48           | 24          | 30           |
|                               | 1            |             | 1            |
| CHAIR                         |              |             |              |
| CHAIR<br>Dimensions (in inch) | Length       | Depth       | Height       |
|                               | Length<br>20 | Depth<br>18 | Height<br>35 |
|                               |              | 18          |              |





| T. | Α | в | L | E |
|----|---|---|---|---|
|