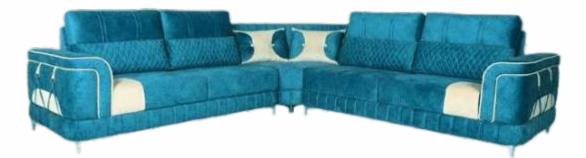

|
|----------------------|-----------|----------|
| Sofa                 | - 35      | 35       |
| L Shaped             | 112 X 112 |          |



| Dimensions (in inch) | Size  | Depth | Height |        | 1                       |
|----------------------|-------|-------|--------|--------|-------------------------|
| Sofa                 | _     | 36    | 32     | SR. 17 | ATLANTIC<br>CORNER SOFA |
| L Shaped             | 120 > | (96   |        | NO. I  | CORNER SOFA             |



|     | 7 |   | 5 |
|-----|---|---|---|
| . ( | J | ζ | 5 |

#### Sofa set which you cannot IGNORE





| Dimensions (in inch) | Size  | Depth | Height |
|----------------------|-------|-------|--------|
| Sofa                 | —     | 34    | 33     |
| L Shaped             | 110 X | 110   |        |





| Dimensions (in inch) | Size  | Depth | Height |
|----------------------|-------|-------|--------|
| Sofa                 | —     | 35    | 34     |
| L Shaped             | 110 X | 110   | _      |





| Dimensions (in inch) | Size  | Depth | Height |               |                        |
|----------------------|-------|-------|--------|---------------|------------------------|
| Sofa                 | _     | 35    | 35     | SR. <b>21</b> | VINTAGE<br>CORNER SOFA |
| L Shaped             | 112 X | 112   |        | NO. 🛋 🛽       | CORNER SOFA            |



|                      |      |       | 1      |
|----------------------|------|-------|--------|
| Dimensions (in inch) | Size | Depth | Height |
| 3 Seater             | 84   | 35    | 33     |
| 2 Seater             | 60