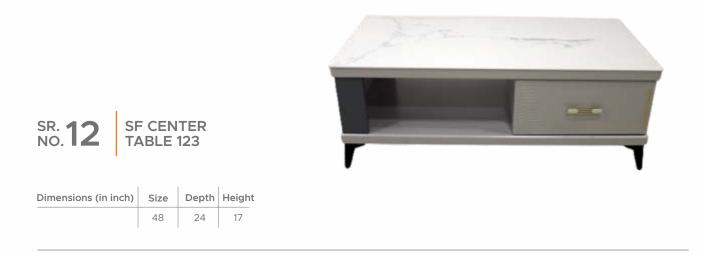

| Dimensions (in inch) | Size | Depth | Height |
|----------------------|------|-------|--------|
| Small                | 24   | 24    | 18     |
| Big                  | 30   | 30    | 20     |