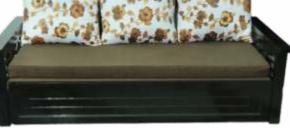

|                      |      |       | 1      |
|----------------------|------|-------|--------|
| Dimensions (in inch) | Size | Depth | Height |
| 3 Seater             | 84   | 35    | 33     |
| 2 Seater             | 60   | 35    | 33     |