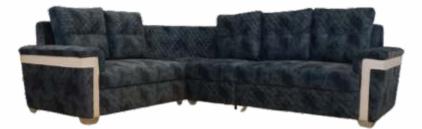

| Dimensions (in inch) | Size  | Depth | Height |        | 1                       |
|----------------------|-------|-------|--------|--------|-------------------------|
| Sofa                 | _     | 36    | 32     | SR. 17 | ATLANTIC<br>CORNER SOFA |
| L Shaped             | 120 > | (96   |        | NO. I  | CORNER SOFA             |