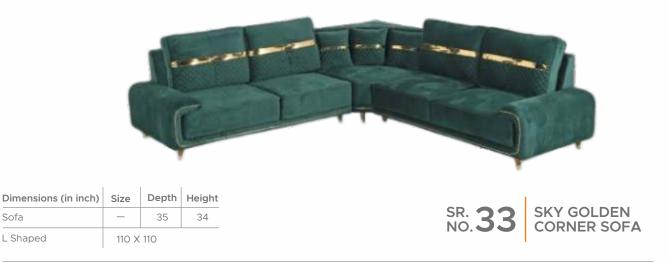

| Dimensions (in inch) | Size  | Depth | Height |
|----------------------|-------|-------|--------|
| Sofa                 | —     | 37    | 38     |
| L Shaped             | 114 X | 114   |        |

Sofa