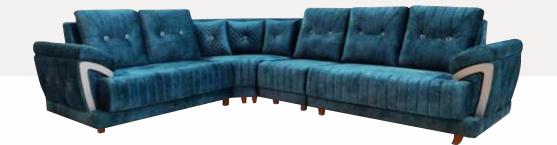

## Where quality meets **COMFORT**

#relax

CAPETOWN CORNER SOFA

SR. **14** 

| Dimensions (in inch) | Size  | Depth | Height |
|----------------------|-------|-------|--------|
| Sofa                 | —     | 36    | 36     |
| L Shaped             | 108 > | (108  | _      |