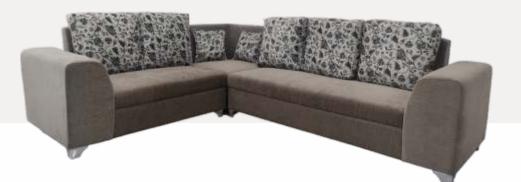

## Where quality meets **COMFORT**

#relax

CAPETOWN CORNER SOFA

SR. **14** 

| Dimensions (in inch) | Size  | Depth | Height |
|----------------------|-------|-------|--------|
| Sofa                 | —     | 36    | 36     |
| L Shaped             | 108 > | (108  | _      |

3 Seater

2 Seater

66

34

36

| Dimensions (in inch) | Size Dept | h Height |
|----------------------|-----------|----------|
| Sofa                 | - 35      | 35       |
| L Shaped             | 112 X 112 |          |