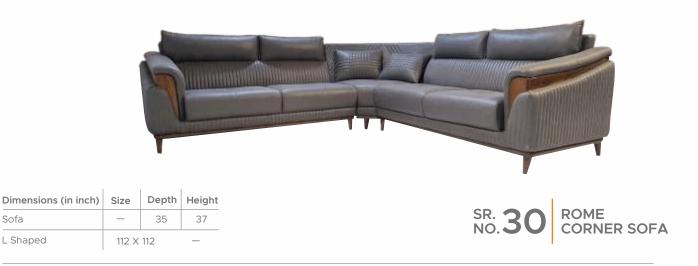

3 Seater

2 Seater

66

34

36

| Dimensions (in inch) | Size Dept | h Height |
|----------------------|-----------|----------|
| Sofa                 | - 35      | 35       |
| L Shaped             | 112 X 112 |          |