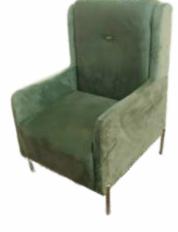

| Dimensions (in inch) | Size  | Depth | Height |
|----------------------|-------|-------|--------|
| Sofa                 | —     | 37    | 38     |
| L Shaped             | 114 X | 114   |        |

Sofa