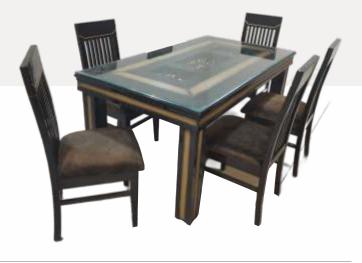

#### TABLE

| Dimensions (in inch)       | Length       | Depth       | Height       |
|----------------------------|--------------|-------------|--------------|
|                            | 38           | 26          | 30           |
| CHAIR                      |              |             |              |
|                            |              |             |              |
| Dimensions (in inch)       | Length       | Depth       | Height       |
| Dimensions (in inch)       | Length<br>17 | Depth<br>17 | Height<br>37 |
| Dimensions (in inch) Glass |              | 17          |              |