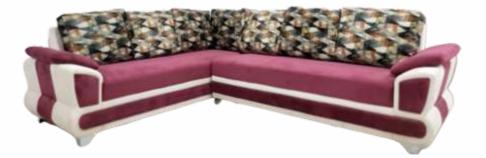

### Enhance Your Life with **FINE FURNITURE**

| Dimensions (in inch) | Size  | Depth | Height |
|----------------------|-------|-------|--------|
| Sofa                 | —     | 34    | 33     |
| L Shaped             | 114 X | 91    | _      |