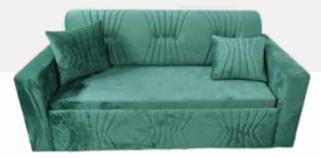

# At the end of the day **COMFORT** matters

| Dimensions (in inch) | Size | Depth | Height |
|----------------------|------|-------|--------|
|                      |      |       |        |

| Sofa     |    |    |    |  |
|----------|----|----|----|--|
| 3 Seater | 75 | 34 | 35 |  |
| 2 Seater | 56 | 34 | 35 |  |