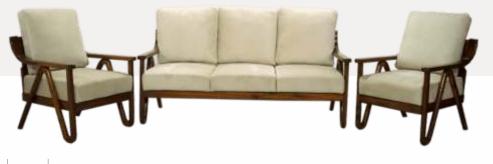

Dimensions (in inch)

3 Seater

2 Seater

1 Seater

ASTER PATTERN SOFA 3 + 1 + 1

TEAK THAPI SOFA 3 + 2 + 1

SR. 01

SR. 02