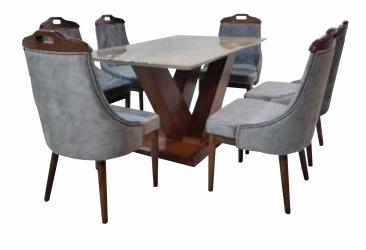

### SR. 18 PIZZA DINING SET 6 + 1

| TABLE                       |              |             |              |
|-----------------------------|--------------|-------------|--------------|
| Dimensions (in inch)        | Length       | Depth       | Height       |
|                             | 48           | 24          | 30           |
| CHAIR                       |              |             |              |
|                             |              |             |              |
| Dimensions (in inch)        | Length       | Depth       | Height       |
| Dimensions (in inch)        | Length<br>20 | Depth<br>20 | Height<br>38 |
| Dimensions (in inch) Marble | -            | 20          |              |