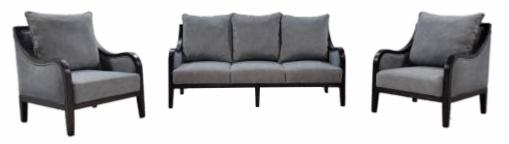

#### You deserve a home that **REFLECTS YOU**

| Dimensions (in inch) | Size | Depth | Height |
|----------------------|------|-------|--------|
| 3 Seater             | 78   | 38    | 40     |
| 1 Seater             | 36   | 38    | 40     |
| 1 Seater             | 36   | 38    | 40     |

SR. NO.

BURFI RECLINER SOFA 3 + 1 + 1

SR. 02 H - PATTERN RECLINER SOFA 3 + 1 + 1

| Dimensions (in inch) | Size | Depth | Height |
|----------------------|------|-------|--------|
| 3 Seater             | 81   | 38    | 39     |
| 1 Seater             | 40   | 38    | 39     |
| 1 Seater             | 40   | 38    | 39     |