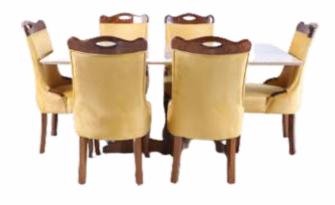

# Modern designs for **MODERN LIVING**

#### TABLE

| Dimensions (in inch) | Length       | Depth       | Height       |
|----------------------|--------------|-------------|--------------|
|                      | 45           | 26          | 30           |
| CHAIR                |              |             |              |
|                      |              |             |              |
| Dimensions (in inch) | Length       | Depth       | Height       |
| Dimensions (in inch) | Length<br>17 | Depth<br>18 | Height<br>37 |
| Dimensions (in inch) |              | 18          |              |