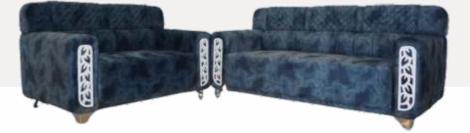

Sofa

3 Seater 2 Seater

| Dimensions (in inch) | Size  | Depth | Height |
|----------------------|-------|-------|--------|
| Sofa                 | —     | 36    | 33     |
| L Shaped             | 110 X | 110   |        |