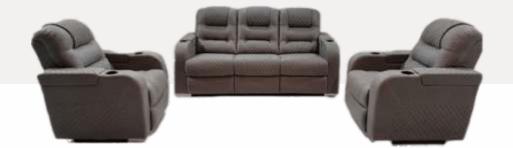

#### You deserve a home that **REFLECTS YOU**

| Dimensions (in inch) | Size | Depth | Height |
|----------------------|------|-------|--------|
| 3 Seater             | 78   | 38    | 40     |
| 1 Seater             | 36   | 38    | 40     |
| 1 Seater             | 36   | 38    | 40     |

SR. NO.

BURFI RECLINER SOFA 3 + 1 + 1

SR. 02 H - PATTERN RECLINER SOFA 3 + 1 + 1

| Dimensions (in inch) | Size | Depth | Height |
|----------------------|------|-------|--------|
| 3 Seater             | 81   | 38    | 39     |
| 1 Seater             | 40   | 38    | 39     |
| 1 Seater             | 40   | 38    | 39     |