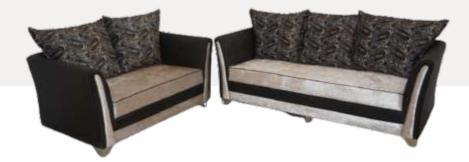

# At the end of the day **COMFORT** matters

| Dimensions (in inch) | Size | Depth | Height |
|----------------------|------|-------|--------|
|                      |      |       |        |

| Sofa     |    |    |    |  |
|----------|----|----|----|--|
| 3 Seater | 75 | 34 | 35 |  |
| 2 Seater | 56 | 34 | 35 |  |

| Dimensions (in inch) | Size  | Depth | Height |
|----------------------|-------|-------|--------|
| Sofa                 | —     | 36    | 37     |
| L Shaped             | 111 X | 78    |        |

| Dimensions (in inch) | Size     | Depth | Height |
|----------------------|----------|-------|--------|
| Sofa                 | —        | 34    | 35     |
| L Shaped             | 115 X 94 |       |        |