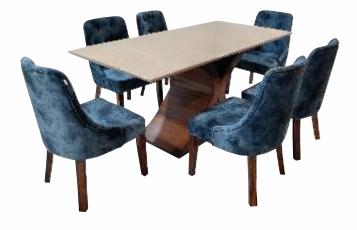

### SR. **13** U PATTERN DINING SET 6 + 1

| TABLE                |              |             | 1            |
|----------------------|--------------|-------------|--------------|
| Dimensions (in inch) | Length       | Depth       | Height       |
|                      | 48           | 24          | 30           |
| CHAIR                |              |             | 1            |
| ÷····                |              |             |              |
| Dimensions (in inch) | Length       | Depth       | Height       |
| ÷····                | Length<br>20 | Depth<br>18 | Height<br>35 |
| ÷····                | -            | 18          |              |