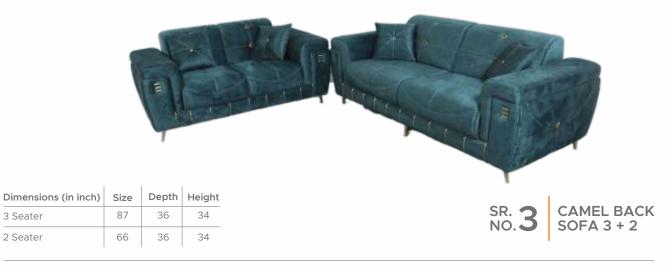

3 Seater

2 Seater

66

34

36

| Dimensions (in inch) | Size Dept | h Height |
|----------------------|-----------|----------|
| Sofa                 | - 35      | 35       |
| L Shaped             | 112 X 112 |          |