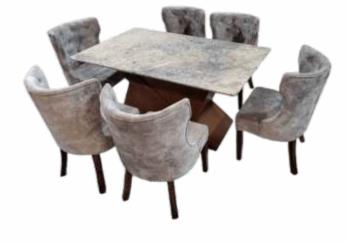

### SR. 12 MT-V BASE DINING SET 6 + 1

### TABLE

| Dimensions (in inch) | Length | Depth | Height |
|----------------------|--------|-------|--------|
|                      | 48     | 24    | 30     |
| CHAIR                |        |       |        |
| Dimensions (in inch) | Length | Depth | Height |
|                      | 20     | 19    | 38     |
|                      |        |       |        |
| Marble               | 72 x 3 | 36    |        |