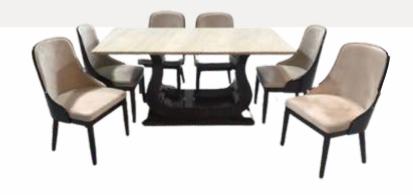

### SR. **13** U PATTERN DINING SET 6 + 1

| TABLE                |              |             | 1            |
|----------------------|--------------|-------------|--------------|
| Dimensions (in inch) | Length       | Depth       | Height       |
|                      | 48           | 24          | 30           |
| CHAIR                |              |             | 1            |
| ÷····                |              |             |              |
| Dimensions (in inch) | Length       | Depth       | Height       |
| ÷····                | Length<br>20 | Depth<br>18 | Height<br>35 |
| ÷····                | -            | 18          |              |