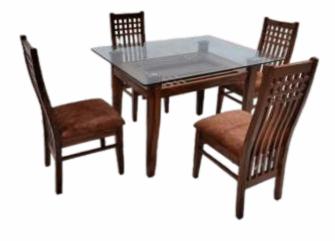

# Longer lasting & Never **BREAKING**

| TABLE                         |              |             |              |
|-------------------------------|--------------|-------------|--------------|
| Dimensions (in inch)          | Length       | Depth       | Height       |
|                               | 46           | 24          | 30           |
|                               |              |             |              |
| CHAIR                         |              |             |              |
| CHAIR<br>Dimensions (in inch) | Length       | Depth       | Height       |
| •••••••                       | Length<br>17 | Depth<br>18 | Height<br>38 |
| •••••••                       |              | 18          |              |

| TABLE                         |              |             |              |
|-------------------------------|--------------|-------------|--------------|
| Dimensions (in inch)          | Length       | Depth       | Height       |
|                               | 46           | 24          | 30           |
| CHAIR                         |              |             |              |
|                               |              |             |              |
| CHAIR<br>Dimensions (in inch) | Length       | Depth       | Height       |
|                               | Length<br>17 | Depth<br>18 | Height<br>38 |
|                               |              | 18          |              |