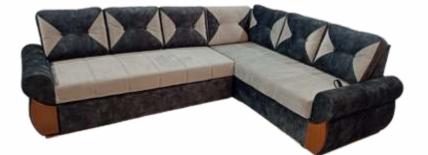

## Where quality meets **COMFORT**

#relax

CAPETOWN CORNER SOFA

SR. **14** 

| Dimensions (in inch) | Size  | Depth | Height |
|----------------------|-------|-------|--------|
| Sofa                 | —     | 36    | 36     |
| L Shaped             | 108 > | (108  | _      |

3 Seater

2 Seater

66

34

36

| Dimensions (in inch) | Size Dept | h Height |
|----------------------|-----------|----------|
| Sofa                 | - 35      | 35       |
| L Shaped             | 112 X 112 |          |