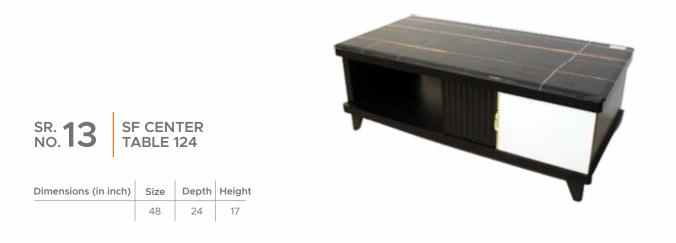

# CENTER TABLE MARBLE TOP

| Dimensions (in inch) | Size | Depth | Height |
|----------------------|------|-------|--------|
| Small                | 24   | 24    | 18     |
| Big                  | 30   | 30    | 20     |