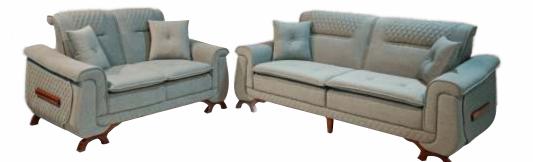

L Shaped             | 112 X 112 | 2     |        |



# At the end of the day **COMFORT** matters





| Dimensions (in inch) | Size | Depth | Height |
|----------------------|------|-------|--------|
|                      |      |       |        |

| Sofa     |    |    |    |  |
|----------|----|----|----|--|
| 3 Seater | 75 | 34 | 35 |  |
| 2 Seater | 56 | 34 | 35 |  |



| Dimensions (in inch) | Size  | Depth | Height |
|----------------------|-------|-------|--------|
| Sofa                 | —     | 36    | 37     |
| L Shaped             | 111 X | 78    |        |







| Dimensions (in inch) | Size     | Depth | Height |
|----------------------|----------|-------|--------|
| Sofa                 | —        | 34    | 35     |
| L Shaped             | 115 X 94 |       |        |



| Dimensions (in inch) | Size | Depth | Height |  |
|----------------------|------|-------|--------|--|
| Sofa                 |      |       |        |  |
| 3 Seater             | 82   | 35    | 37     |  |
| 2 Seater             | 60   | 35    | 37     |  |



| Dimensions (in inch) | Size  | Depth | Height |
|----------------------|-------|-------|--------|
| Sofa                 | —     | 34    | 33     |
| L Shaped             | 110 X | 110   |        |



VIVA SOFA 3 + 2

SR. 37

## Sit with **LUXURY**





| Dimensions (in inch) | Size  | Depth | Height |
|----------------------|-------|-------|--------|
| Sofa                 | —     | 33    | 31     |
| L Shaped             | 106 > | ( 84  |        |

| SR. <b>01</b> | E FOUNTAIN<br>CORNER SOFA |
|---------------|---------------