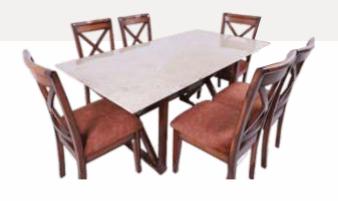

### SR. 12 MT-V BASE DINING SET 6 + 1

### TABLE

| Dimensions (in inch) | Length | Depth | Height |
|----------------------|--------|-------|--------|
|                      | 48     | 24    | 30     |
| CHAIR                |        |       |        |
| Dimensions (in inch) | Length | Depth | Height |
|                      | 20     | 19    | 38     |
|                      |        |       |        |
| Marble               | 72 x 3 | 36    |        |