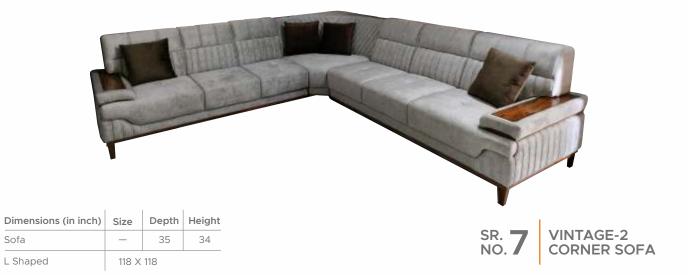

| Dimensions (in inch) | Size  | Depth | Height |
|----------------------|-------|-------|--------|
| Sofa                 | —     | 37    | 38     |
| L Shaped             | 114 X | 114   |        |

Sofa