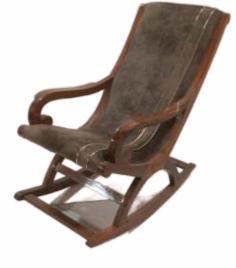

| SR. <b>03</b>     | WOODEN EYE<br>ROCKING CHAIR |    |    |    |
|-------------------|-----------------------------|----|----|----|
| CHAIR             |                             |    |    |    |
| Dimensions (in in | nch) Size Depth Height      |    |    |    |
|                   |                             | 24 | 39 | 38 |