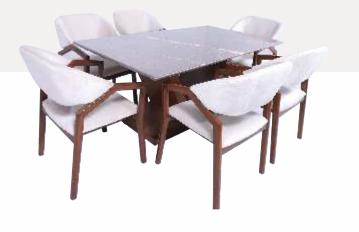

### SR. **O8** 3 PILLER DINING SET 4 + 1

| TABLE                |              |             |              |
|----------------------|--------------|-------------|--------------|
| Dimensions (in inch) | Length       | Depth       | Height       |
|                      | 48           | 24          | 30           |
| CHAIR                | 1            |             | 1            |
| •••••                |              |             |              |
| Dimensions (in inch) | Length       | Depth       | Height       |
| •••••                | Length<br>20 | Depth<br>18 | Height<br>35 |
| •••••                |              | 18          |              |