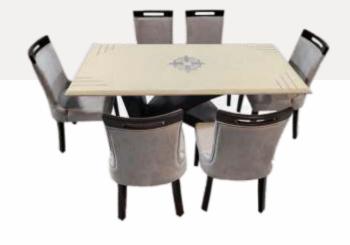

### SR. **15** STAR CHAIR DINING SET 6 + 1

| TABLE                         |              |             |              |
|-------------------------------|--------------|-------------|--------------|
| Dimensions (in inch)          | Length       | Depth       | Height       |
|                               | 48           | 24          | 30           |
|                               | 1            |             | 1            |
| CHAIR                         |              |             |              |
| CHAIR<br>Dimensions (in inch) | Length       | Depth       | Height       |
|                               | Length<br>20 | Depth<br>18 | Height<br>35 |
|                               |              | 18          |              |

| T. | Α | в | L | E |
|----|---|---|---|---|
|    |   |   |   |   |

| Dimensions (in inch)           | Length       | Depth       | Height       |
|--------------------------------|--------------|-------------|--------------|
|                                | 48           | 24          | 30           |
| CHAIR                          |              |             |              |
|                                |              |             |              |
| Dimensions (in inch)           | Length       | Depth       | Height       |
| Dimensions (in inch)           | Length<br>20 | Depth<br>18 | Height<br>36 |
| Dimensions (in inch)<br>Marble |              | 18          |              |