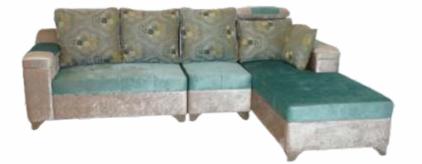

## We furnish The **DREAMS**

| Dimensions (in inch) | Size  | Depth | Height |
|----------------------|-------|-------|--------|
| Sofa                 | —     | 36    | 33     |
| L Shaped             | 114 X | 92    |        |