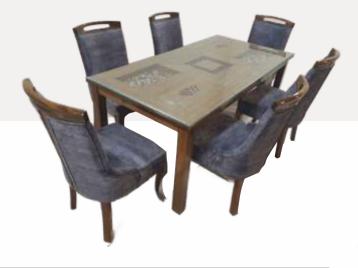

### SR. **05** FP 2 DINING SET 4 + 1

| TABLE                |              |             |              |
|----------------------|--------------|-------------|--------------|
| Dimensions (in inch) | Length       | Depth       | Height       |
|                      | 38           | 26          | 30           |
| CUAID                |              |             |              |
| CHAIR                |              |             |              |
| Dimensions (in inch) | Length       | Depth       | Height       |
| ÷····                | Length<br>17 | Depth<br>17 | Height<br>37 |
| ÷····                | -            | 17          |              |