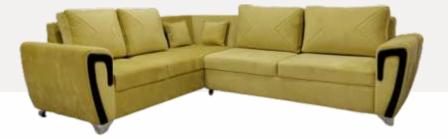

| 37     |
| L Shaped             | 111 X | 78    |        |







| Dimensions (in inch) | Size     | Depth | Height |
|----------------------|----------|-------|--------|
| Sofa                 | —        | 34    | 35     |
| L Shaped             | 115 X 94 |       |        |



| Dimensions (in inch) | Size | Depth | Height |  |
|----------------------|------|-------|--------|--|
| Sofa                 |      |       |        |  |
| 3 Seater             | 82   | 35    | 37     |  |
| 2 Seater             | 60   | 35    | 37     |  |



| Dimensions (in inch) | Size  | Depth | Height |
|----------------------|-------|-------|--------|
| Sofa                 | —     | 34    | 33     |
| L Shaped             | 110 X | 110   |        |



VIVA SOFA 3 + 2

SR. 37

## Sit with **LUXURY**





| Dimensions (in inch) | Size  | Depth | Height |
|----------------------|-------|-------|--------|
| Sofa                 | —     | 33    | 31     |
| L Shaped             | 106 > | ( 84  |        |

| SR. <b>01</b> | E FOUNTAIN<br>CORNER SOFA |
|---------------|---------------------------|
|---------------|---------------------------|



| Dimensions (in inch) | Size | Depth | Height |
|----------------------|------|-------|--------|
|                      |      |       |        |

| 3 Seater | 75 | 31 | 32 |
|----------|----|----|----|
| 2 Seater | 54 | 31 | 32 |
| Diwan    | 50 |    |    |





| Dimensions (in inch) | Size  | Depth | Height |
|----------------------|-------|-------|--------|
| Sofa                 | —     | 34    | 31     |
| L Shaped             | 103 > | 〈72   |