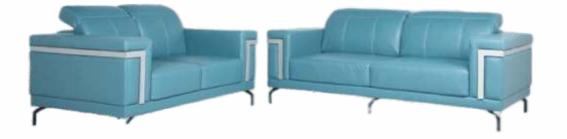

h you cannot IGNORE





| Dimensions (in inch) | Size  | Depth | Height |
|----------------------|-------|-------|--------|
| Sofa                 | —     | 34    | 33     |
| L Shaped             | 110 X | 110   |        |





| Dimensions (in inch) | Size  | Depth | Height |
|----------------------|-------|-------|--------|
| Sofa                 | —     | 35    | 34     |
| L Shaped             | 110 X | 110   | _      |





| Dimensions (in inch) | Size  | Depth | Height |               |                        |
|----------------------|-------|-------|--------|---------------|------------------------|
| Sofa                 | _     | 35    | 35     | SR. <b>21</b> | VINTAGE<br>CORNER SOFA |
| L Shaped             | 112 X | 112   |        | NO. 🛋 🛽       | CORNER SOFA            |



|                      |      |       | 1      |
|----------------------|------|-------|--------|
| Dimensions (in inch) | Size | Depth | Height |
| 3 Seater             | 84   | 35    | 33     |
| 2 Seater             | 60   | 35    | 33     |



### Great comfort with **RICHNESS**





| Dimensions (in inch) | Size | Depth | Height |
|----------------------|------|-------|--------|
| 3 Seater             | 81   | 34    | 39     |
| 1 Seater             | 40   | 34    | 39     |
| 1 Seater             | 40   | 34    | 39     |



| Dimensions (in inch) | Size  | Depth | Height |
|----------------------|-------|-------|--------|
| Sofa                 | —     | 37    | 38     |
| L Shaped             | 114 X | 114   |        |





Sofa

L Shaped

|                      |       |       |