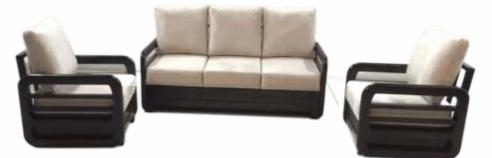

|                      |      |       | 1      |
|----------------------|------|-------|--------|
| Dimensions (in inch) | Size | Depth | Height |
| 3 Seater             | 84   | 35    | 33     |
| 2 Seater             | 60   | 35    | 33     |

### Great comfort with **RICHNESS**

| Dimensions (in inch) | Size | Depth | Height |
|----------------------|------|-------|--------|
| 3 Seater             | 81   | 34    | 39     |
| 1 Seater             | 40   | 34    | 39     |
| 1 Seater             | 40   | 34    | 39     |