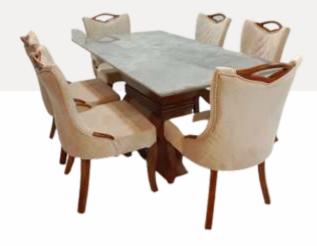

# Designs Brings Out The **BEST.**

| TABLE                |              |             |              |
|----------------------|--------------|-------------|--------------|
| Dimensions (in inch) | Length       | Depth       | Height       |
|                      | 48           | 24          | 30           |
| CHAIR                |              |             |              |
| ÷····                |              |             |              |
| Dimensions (in inch) | Length       | Depth       | Height       |
| ÷····                | Length<br>20 | Depth<br>20 | Height<br>35 |
| ÷····                |              | 20          |              |