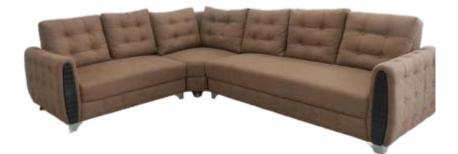

Sofa

3 Seater 2 Seater

| Dimensions (in inch) | Size  | Depth | Height |
|----------------------|-------|-------|--------|
| Sofa                 | —     | 36    | 33     |
| L Shaped             | 110 X | 110   |        |