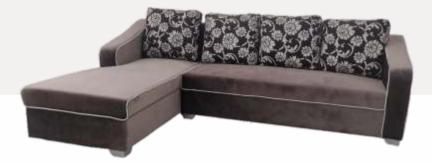

## We furnish The **DREAMS**

| Dimensions (in inch) | Size  | Depth | Height |
|----------------------|-------|-------|--------|
| Sofa                 | —     | 36    | 33     |
| L Shaped             | 114 X | 92    |        |