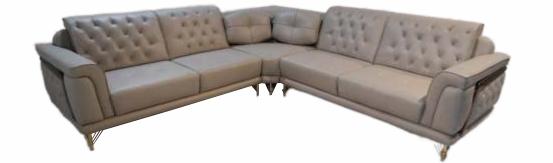

3 Seater

2 Seater

66

34

36

| Dimensions (in inch) | Size Dept | h Height |
|----------------------|-----------|----------|
| Sofa                 | - 35      | 35       |
| L Shaped             | 112 X 112 |          |