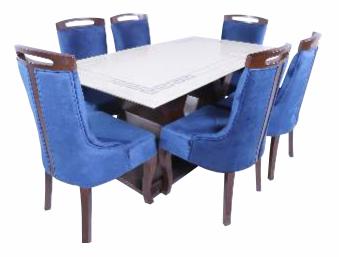

8           | 24          | 30           |
| CUAID                |              |             | 1            |
| CHAIR                |              |             |              |
| Dimensions (in inch) | Length       | Depth       | Height       |
|                      | Length<br>21 | Depth<br>19 | Height<br>36 |
|                      |              | 19          |              |



| Dimensions (in inch) | Length | Depth | Height |
|----------------------|--------|-------|--------|
|                      | 48     | 24    | 30     |
| CHAIR                |        |       |        |
| Dimensions (in inch) | Length | Depth | Height |
|                      | 21     | 18    | 38     |
|                      | 21     | 10    | 50     |
| Marble               | 60 x   |       |        |



### SR. **O3** U CHESTER DINING SET 6 + 1

#### TABLE

| Dimensions (in inch) | Length | Depth | Height  |
|----------------------|--------|-------|---------|
|                      | 48     | 24    | 30      |
| CHAIR                |        |       |         |
| Dimensions (in inch) | Loweth | Donth | Lloight |
| Dimensions (in inch) | Length | Depth | Height  |
|                      | 20     | 20    | 35      |
| Marble               |        | 20    |         |



# Designs Brings Out The **BEST.**





| TABLE                |              |             |              |
|----------------------|--------------|-------------|--------------|
| Dimensions (in inch) | Length       | Depth       | Height       |
|                      | 48           | 24          | 30           |
| CHAIR