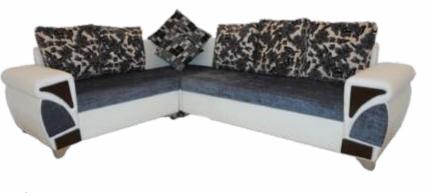

#### RENOVATE YOUR HOME WITH COMFORT

3 Seater

2 Seater

| Dimensions (in inch) | Size  | Depth | Height |
|----------------------|-------|-------|--------|
| Sofa                 | _     | 36    | 32     |
| L Shaped             | 114 X | 92    |        |