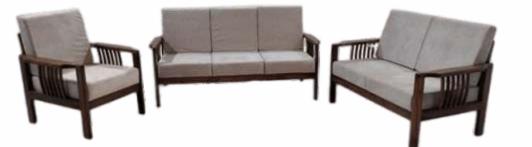

| Dimensions (in inch) | Size | Depth | Height |
|----------------------|------|-------|--------|
| 3 Seater             | 69   | 29    | 30     |
| 2 Seater             | 48   | 29    | 30     |
| 1 Seater             | 24   | 29    | 30     |
| 1 Seater             | 24   | 29    | 30     |