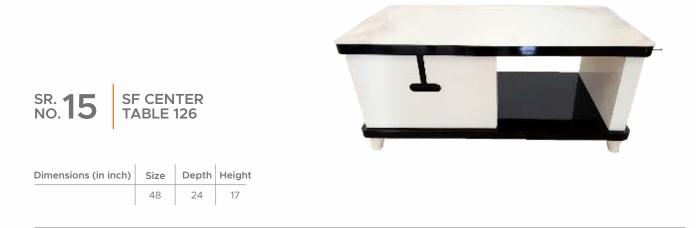

# CENTER TABLE MARBLE TOP

| Dimensions (in inch) | Size | Depth | Height |
|----------------------|------|-------|--------|
| Small                | 24   | 24    | 18     |
| Big                  | 30   | 30    | 20     |