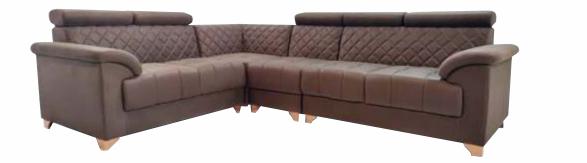

L Shaped

|                      |       |       | 1      | · · · · · · · · | Choose and the second s |
|----------------------|-------|-------|--------|-----------------|--------------------------------------------------------------------------------------------------------------------------------------------------------------------------------------------------------------------------------------------------------------------------------------------------------------------------------------------------------------------------------------------------------------------------------------------------------------------------------------------------------------------------------------------------------------------------------------------------------------------------------------------------------------------------------------------------------------------------------------------------------------------------------------------------------------------------------------------------------------------------------------------------------------------------------------------------------------------------------------------------------------------------------------------------------------------------------------------------------------------------------------------------------------------------------------------------------------------------------------------------------------------------------------------------------------------------------------------------------------------------------------------------------------------------------------------------------------------------------------------------------------------------------------------------------------------------------------------------------------------------------------------------------------------------------------------------------------------------------------------------------------------------------------------------------------------------------------------------------------------------------------------------------------------------------------------------------------------------------------------------------------------------------------------------------------------------------------------------------------------------------|
| Dimensions (in inch) | Size  | Depth | Height |                 | I.                                                                                                                                                                                                                                                                                                                                                                                                                                                                                                                                                                                                                                                                                                                                                                                                                                                                                                                                                                                                                                                                                                                                                                                                                                                                                                                                                                                                                                                                                                                                                                                                                                                                                                                                                                                                                                                                                                                                                                                                                                                                                                                             |
| Sofa                 | _     | 34    | 37     | SR. 26          | TITANIC<br>CORNER SOFA                                                                                                                                                                                                                                                                                                                                                                                                                                                                                                                                                                                                                                                                                                                                                                                                                                                                                                                                                                                                                                                                                                                                                                                                                                                                                                                                                                                                                                                                                                                                                                                                                                                                                                                                                                                                                                                                                                                                                                                                                                                                                                         |
| L Shaped             | 112 X | 112   | _      | NO. <b>Z</b>    | CORNER SOFA                                                                                                                                                                                                                                                                                                                                                                                                                                                                                                                                                                                                                                                                                                                                                                                                                                                                                                                                                                                                                                                                                                                                                                                                                                                                                                                                                                                                                                                                                                                                                                                                                                                                                                                                                                                                                                                                                                                                                                                                                                                                                                                    |