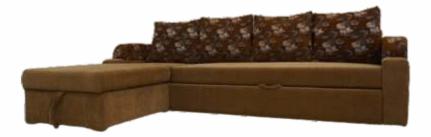

| Dimensions (in inch) | Size  | Depth | Height |
|----------------------|-------|-------|--------|
| Sofa                 | —     | 37    | 38     |
| L Shaped             | 114 X | 114   |        |

Sofa