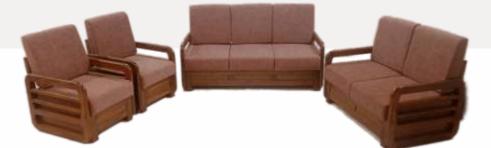

| Dimensions (in inch) | Size  | Depth | Height |
|----------------------|-------|-------|--------|
| Sofa                 | —     | 37    | 38     |
| L Shaped             | 114 X | 114   |        |

Sofa

L Shaped

|                      |       |       | 1      | · · · · · · · · | Choose and the second s |
|----------------------|-------|-------|--------|-----------------|--------------------------------------------------------------------------------------------------------------------------------------------------------------------------------------------------------------------------------------------------------------------------------------------------------------------------------------------------------------------------------------------------------------------------------------------------------------------------------------------------------------------------------------------------------------------------------------------------------------------------------------------------------------------------------------------------------------------------------------------------------------------------------------------------------------------------------------------------------------------------------------------------------------------------------------------------------------------------------------------------------------------------------------------------------------------------------------------------------------------------------------------------------------------------------------------------------------------------------------------------------------------------------------------------------------------------------------------------------------------------------------------------------------------------------------------------------------------------------------------------------------------------------------------------------------------------------------------------------------------------------------------------------------------------------------------------------------------------------------------------------------------------------------------------------------------------------------------------------------------------------------------------------------------------------------------------------------------------------------------------------------------------------------------------------------------------------------------------------------------------------|
| Dimensions (in inch) | Size  | Depth | Height |                 | I.                                                                                                                                                                                                                                                                                                                                                                                                                                                                                                                                                                                                                                                                                                                                                                                                                                                                                                                                                                                                                                                                                                                                                                                                                                                                                                                                                                                                                                                                                                                                                                                                                                                                                                                                                                                                                                                                                                                                                                                                                                                                                                                             |
| Sofa                 | _     | 34    | 37     | SR. 26          | TITANIC<br>CORNER SOFA                                                                                                                                                                                                                                                                                                                                                                                                                                                                                                                                                                                                                                                                                                                                                                                                                                                                                                                                                                                                                                                                                                                                                                                                                                                                                                                                                                                                                                                                                                                                                                                                                                                                                                                                                                                                                                                                                                                                                                                                                                                                                                         |
| L Shaped             | 112 X | 112   | _      | NO. <b>Z</b>    | CORNER SOFA                                                                                                                                                                                                                                                                                                                                                                                                                                                                                                                                                                                                                                                                                                                                                                                                                                                                                                                                                                                                                                                                                                                                                                                                                                                                                                                                                                                                                                                                                                                                                                                                                                                                                                                                                                                                                                                                                                                                                                                                                                                                                                                    |