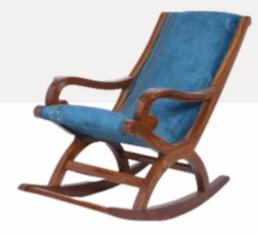

# Rocking chairs for **READERS**

| sr. <b>01</b> | CUSHION ROCKING<br>CHAIR |
|---------------|--------------------------|
|---------------|--------------------------|

| CHAIR                |      |       |        |
|----------------------|------|-------|--------|
| Dimensions (in inch) | Size | Depth | Height |
|                      | 24   | 39    | 38     |