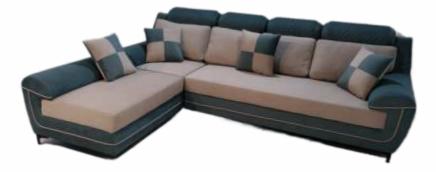

| Dimensions (in inch) | Size  | Depth | Height |        | 1                       |
|----------------------|-------|-------|--------|--------|-------------------------|
| Sofa                 | _     | 36    | 32     | SR. 17 | ATLANTIC<br>CORNER SOFA |
| L Shaped             | 120 > | (96   |        | NO. I  | CORNER SOFA             |