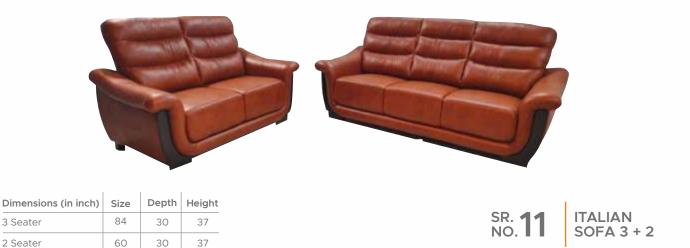

| SR. <b>11</b> | DECO<br>SOFA 3 + 2 |
|---------------|--------------------|
|               |                    |

| Dimensions (in inch) | Size  | Depth | Height |
|----------------------|-------|-------|--------|
| Sofa                 | —     | 34    | 34     |
| L Shaped             | 108 > | ( 84  |        |