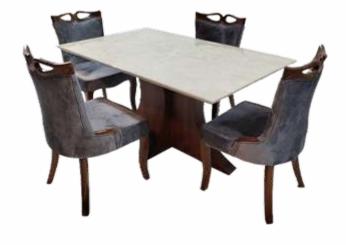

### SR. **O3** U CHESTER DINING SET 6 + 1

#### TABLE

| Dimensions (in inch) | Length | Depth | Height  |
|----------------------|--------|-------|---------|
|                      | 48     | 24    | 30      |
| CHAIR                |        |       |         |
| Dimensions (in inch) | Loweth | Donth | Lloight |
| Dimensions (in inch) | Length | Depth | Height  |
|                      | 20     | 20    | 35      |
| Marble               |        | 20    |         |