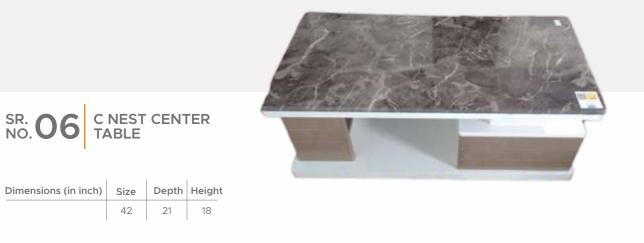

---|------|-------|--------|
|                      | 36   | 21    | 18     |









## SR. 02 DOUBLE CENTER TABLE

| Dimensions (in inch) | Size | Depth | Height |
|----------------------|------|-------|--------|
| Small                | 24   | 24    | 18     |
| Big                  | 30   | 30    | 20     |





| Dimensions (in inch) | Size | Depth | Height |
|----------------------|------|-------|--------|
| Small                | 24   | 24    | 18     |
| Big                  | 30   | 30    | 20     |

## Give your home a **CLASSIC** look

# CENTER TABLE MARBLE TOP



| Dimensions (in inch) | Size | Depth | Height |
|----------------------|------|-------|--------|
| Small                | 24   | 24    | 18     |
| Big                  | 30   | 30    | 20     |







42

23

18









## Furniture changes **EVERYTHING**

## CENTER TABLES MARBLE TOP





Dimensions (in inch)SizeDepthHeight363620











# Making your home **SMILE**

## CENTER TABLES MARBLE TOP









# You imagine, WE BUILD

## Everything CUSTOMIZATION

There are countless elements that make you uniquely you and we love helping you express your identity through our highly customizable collection. Not just sofas, we can change the size, configuration, colors and materials of nearly every design. It's about helping you truly personal home that matches your style, Budget and the way you live. So more than 80% of our collection can be altered for size, components, color or material from a sofa's legs and armrests to the size of your dining table from the configuration of your new wall system to re