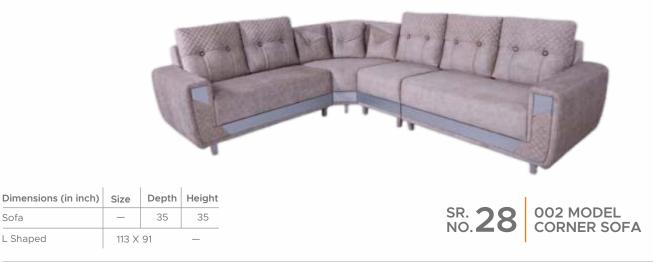

L Shaped

|                      |       |       | 1      | · · · · · · · · | Choose and the second s |
|----------------------|-------|-------|--------|-----------------|--------------------------------------------------------------------------------------------------------------------------------------------------------------------------------------------------------------------------------------------------------------------------------------------------------------------------------------------------------------------------------------------------------------------------------------------------------------------------------------------------------------------------------------------------------------------------------------------------------------------------------------------------------------------------------------------------------------------------------------------------------------------------------------------------------------------------------------------------------------------------------------------------------------------------------------------------------------------------------------------------------------------------------------------------------------------------------------------------------------------------------------------------------------------------------------------------------------------------------------------------------------------------------------------------------------------------------------------------------------------------------------------------------------------------------------------------------------------------------------------------------------------------------------------------------------------------------------------------------------------------------------------------------------------------------------------------------------------------------------------------------------------------------------------------------------------------------------------------------------------------------------------------------------------------------------------------------------------------------------------------------------------------------------------------------------------------------------------------------------------------------|
| Dimensions (in inch) | Size  | Depth | Height |                 | I.                                                                                                                                                                                                                                                                                                                                                                                                                                                                                                                                                                                                                                                                                                                                                                                                                                                                                                                                                                                                                                                                                                                                                                                                                                                                                                                                                                                                                                                                                                                                                                                                                                                                                                                                                                                                                                                                                                                                                                                                                                                                                                                             |
| Sofa                 | _     | 34    | 37     | SR. 26          | TITANIC<br>CORNER SOFA                                                                                                                                                                                                                                                                                                                                                                                                                                                                                                                                                                                                                                                                                                                                                                                                                                                                                                                                                                                                                                                                                                                                                                                                                                                                                                                                                                                                                                                                                                                                                                                                                                                                                                                                                                                                                                                                                                                                                                                                                                                                                                         |
| L Shaped             | 112 X | 112   | _      | NO. <b>Z</b>    | CORNER SOFA                                                                                                                                                                                                                                                                                                                                                                                                                                                                                                                                                                                                                                                                                                                                                                                                                                                                                                                                                                                                                                                                                                                                                                                                                                                                                                                                                                                                                                                                                                                                                                                                                                                                                                                                                                                                                                                                                                                                                                                                                                                                                                                    |