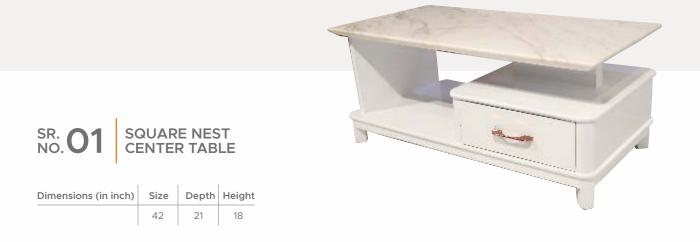

## SR. 02 DOUBLE CENTER TABLE

| Dimensions (in inch) | Size | Depth | Height |
|----------------------|------|-------|--------|
| Small                | 24   | 24    | 18     |
| Big                  | 30   | 30    | 20     |