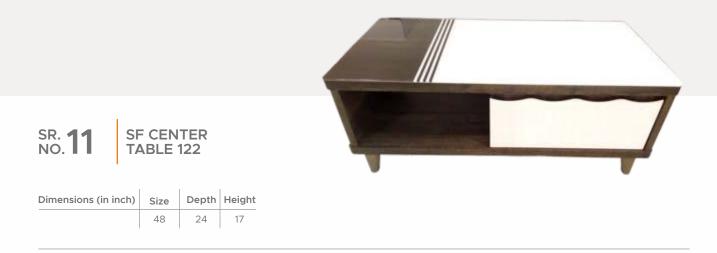

## SR. 02 DOUBLE CENTER TABLE

| Dimensions (in inch) | Size | Depth | Height |
|----------------------|------|-------|--------|
| Small                | 24   | 24    | 18     |
| Big                  | 30   | 30    | 20     |