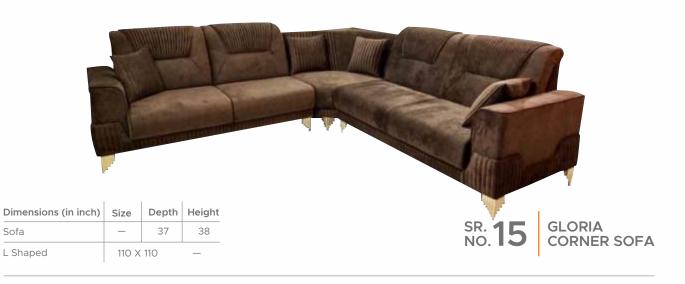

| Dimensions (in inch) | Size  | Depth | Height |
|----------------------|-------|-------|--------|
| Sofa                 | —     | 37    | 38     |
| L Shaped             | 114 X | 114   |        |

Sofa