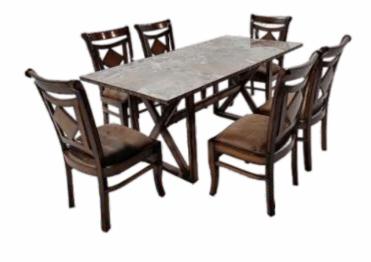

### SR. 12 MT-V BASE DINING SET 6 + 1

### TABLE

| Dimensions (in inch) | Length | Depth | Height |
|----------------------|--------|-------|--------|
|                      | 48     | 24    | 30     |
| CHAIR                |        |       |        |
| Dimensions (in inch) | Length | Depth | Height |
|                      | 20     | 19    | 38     |
|                      |        |       |        |
| Marble               | 72 x 3 | 36    |        |