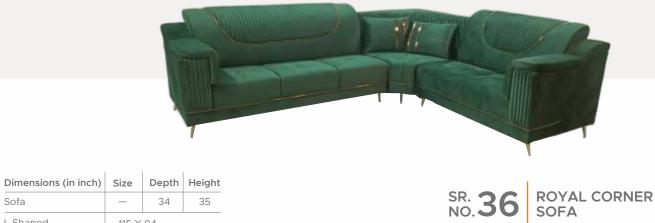

| Dimensions (in inch) | Size  | Depth | Height |
|----------------------|-------|-------|--------|
| Sofa                 | —     | 37    | 38     |
| L Shaped             | 114 X | 114   |        |

Sofa

L Shaped

|                      |       |       | 1      | · · · · · · · · | Choose and the second s |
|----------------------|-------|-------|--------|-----------------|--------------------------------------------------------------------------------------------------------------------------------------------------------------------------------------------------------------------------------------------------------------------------------------------------------------------------------------------------------------------------------------------------------------------------------------------------------------------------------------------------------------------------------------------------------------------------------------------------------------------------------------------------------------------------------------------------------------------------------------------------------------------------------------------------------------------------------------------------------------------------------------------------------------------------------------------------------------------------------------------------------------------------------------------------------------------------------------------------------------------------------------------------------------------------------------------------------------------------------------------------------------------------------------------------------------------------------------------------------------------------------------------------------------------------------------------------------------------------------------------------------------------------------------------------------------------------------------------------------------------------------------------------------------------------------------------------------------------------------------------------------------------------------------------------------------------------------------------------------------------------------------------------------------------------------------------------------------------------------------------------------------------------------------------------------------------------------------------------------------------------------|
| Dimensions (in inch) | Size  | Depth | Height |                 | I.                                                                                                                                                                                                                                                                                                                                                                                                                                                                                                                                                                                                                                                                                                                                                                                                                                                                                                                                                                                                                                                                                                                                                                                                                                                                                                                                                                                                                                                                                                                                                                                                                                                                                                                                                                                                                                                                                                                                                                                                                                                                                                                             |
| Sofa                 | _     | 34    | 37     | SR. 26          | TITANIC<br>CORNER SOFA                                                                                                                                                                                                                                                                                                                                                                                                                                                                                                                                                                                                                                                                                                                                                                                                                                                                                                                                                                                                                                                                                                                                                                                                                                                                                                                                                                                                                                                                                                                                                                                                                                                                                                                                                                                                                                                                                                                                                                                                                                                                                                         |
| L Shaped             | 112 X | 112   | _      | NO. <b>Z</b>    | CORNER SOFA                                                                                                                                                                                                                                                                                                                                                                                                                                                                                                                                                                                                                                                                                                                                                                                                                                                                                                                                                                                                                                                                                                                                                                                                                                                                                                                                                                                                                                                                                                                                                                                                                                                                                                                                                                                                                                                                                                                                                                                                                                                                                                                    |