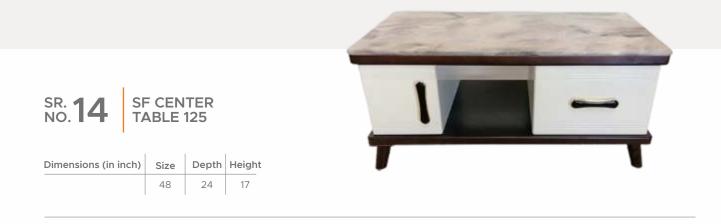

## Where quality meets **COMFORT**

#relax

CAPETOWN CORNER SOFA

SR. **14** 

| Dimensions (in inch) | Size  | Depth | Height |
|----------------------|-------|-------|--------|
| Sofa                 | —     | 36    | 36     |
| L Shaped             | 108 > | (108  | _      |