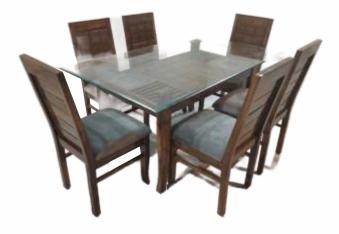

### SR. **05** FP 2 DINING SET 4 + 1

| TABLE                |              |             |              |
|----------------------|--------------|-------------|--------------|
| Dimensions (in inch) | Length       | Depth       | Height       |
|                      | 38           | 26          | 30           |
| CUAID                |              |             |              |
| CHAIR                |              |             |              |
| Dimensions (in inch) | Length       | Depth       | Height       |
| ÷····                | Length<br>17 | Depth<br>17 | Height<br>37 |
| ÷····                | -            | 17          |              |