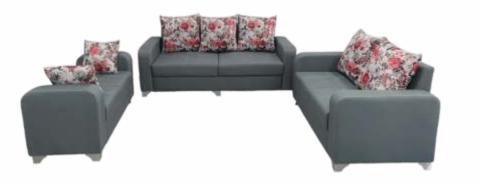

#### LIVING ROOM

Your living room needs some designed furniture we provide Super & Perfect furnitures.

WHERE COMFORT REACHES INFINITY

#### RENOVATE YOUR HOME WITH COMFORT

3 Seater

2 Seater

| Dimensions (in inch) | Size  | Depth | Height |
|----------------------|-------|-------|--------|
| Sofa                 | _     | 36    | 32     |
| L Shaped             | 114 X | 92    |        |