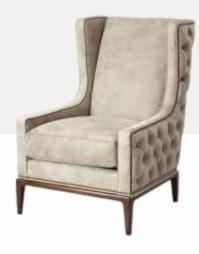

L Shaped

|                      |       |       | 1      | · · · · · · · · | Choose and the second s |
|----------------------|-------|-------|--------|-----------------|--------------------------------------------------------------------------------------------------------------------------------------------------------------------------------------------------------------------------------------------------------------------------------------------------------------------------------------------------------------------------------------------------------------------------------------------------------------------------------------------------------------------------------------------------------------------------------------------------------------------------------------------------------------------------------------------------------------------------------------------------------------------------------------------------------------------------------------------------------------------------------------------------------------------------------------------------------------------------------------------------------------------------------------------------------------------------------------------------------------------------------------------------------------------------------------------------------------------------------------------------------------------------------------------------------------------------------------------------------------------------------------------------------------------------------------------------------------------------------------------------------------------------------------------------------------------------------------------------------------------------------------------------------------------------------------------------------------------------------------------------------------------------------------------------------------------------------------------------------------------------------------------------------------------------------------------------------------------------------------------------------------------------------------------------------------------------------------------------------------------------------|
| Dimensions (in inch) | Size  | Depth | Height |                 | I.                                                                                                                                                                                                                                                                                                                                                                                                                                                                                                                                                                                                                                                                                                                                                                                                                                                                                                                                                                                                                                                                                                                                                                                                                                                                                                                                                                                                                                                                                                                                                                                                                                                                                                                                                                                                                                                                                                                                                                                                                                                                                                                             |
| Sofa                 | _     | 34    | 37     | SR. 26          | TITANIC<br>CORNER SOFA                                                                                                                                                                                                                                                                                                                                                                                                                                                                                                                                                                                                                                                                                                                                                                                                                                                                                                                                                                                                                                                                                                                                                                                                                                                                                                                                                                                                                                                                                                                                                                                                                                                                                                                                                                                                                                                                                                                                                                                                                                                                                                         |
| L Shaped             | 112 X | 112   | _      | NO. <b>Z</b>    | CORNER SOFA                                                                                                                                                                                                                                                                                                                                                                                                                                                                                                                                                                                                                                                                                                                                                                                                                                                                                                                                                                                                                                                                                                                                                                                                                                                                                                                                                                                                                                                                                                                                                                                                                                                                                                                                                                                                                                                                                                                                                                                                                                                                                                                    |