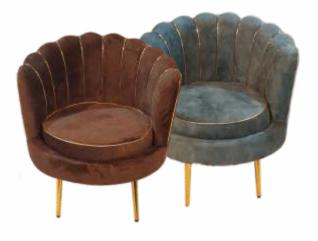

| CHAIR                |      |       |        |
|----------------------|------|-------|--------|
| Dimensions (in inch) | Size | Depth | Height |
|                      | 24   | 39    | 38     |

| Dimensions (in inch) | Size | Width | Height |
|----------------------|------|-------|--------|
|                      | 18   | 18    | 18     |

| Dimensions (in inch) | Size | Width | Height |
|----------------------|------|-------|--------|
|                      | 18   | 18    | 18     |

### SR. **O3** 4 SHAPE SQUARE PUFFY

CHAIRDimensions (in inch)SizeDepthHeight18181818

CHAIR

| CHAIR                |      |       |        |
|----------------------|------|-------|--------|
| Dimensions (in inch) | Size | Depth | Height |
|                      | 18   | 18    | 18     |