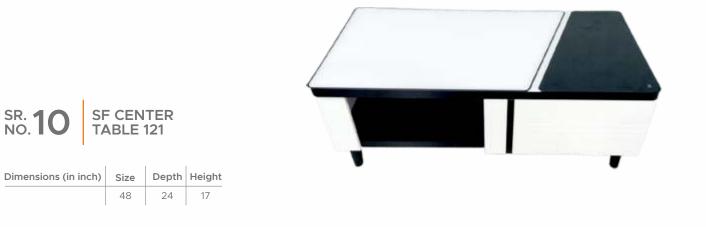

| Dimensions (in inch) | Size | Depth | Height |
|----------------------|------|-------|--------|
|                      | 36   | 21    | 18     |