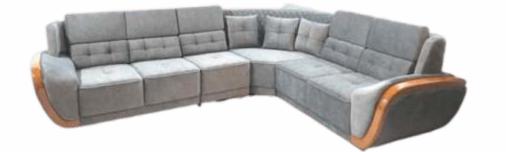

| Dimensions (in inch) | Size Depth | Height |
|----------------------|------------|--------|
| Sofa                 | - 33       | 28     |
| L Shaped             | 108 X 84   |        |

| Dimensions (in inch) | Size D    | Depth | Height |
|----------------------|-----------|-------|--------|
| Sofa                 | -         | 35    | 36     |
| L Shaped             | 112 X 112 | 2     |        |