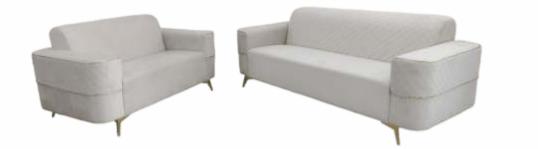

|                      |      |       | 1      |
|----------------------|------|-------|--------|
| Dimensions (in inch) | Size | Depth | Height |
| 3 Seater             | 84   | 35    | 33     |
| 2 Seater             | 60   | 35    | 33     |

### Great comfort with **RICHNESS**

| Dimensions (in inch) | Size | Depth | Height |
|----------------------|------|-------|--------|
| 3 Seater             | 81   | 34    | 39     |
| 1 Seater             | 40   | 34    | 39     |
| 1 Seater             | 40   | 34    | 39     |