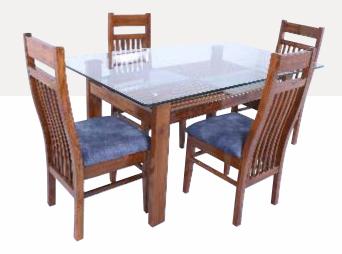

# Now every dining becomes **SPECIAL**

SR. **O1** FP DINING SET 4 + 1

#### TABLE

| Dimensions (in inch)       | Length       | Depth       | Height       |
|----------------------------|--------------|-------------|--------------|
|                            | 38           | 26          | 30           |
| CHAIR                      |              |             |              |
|                            |              |             |              |
| Dimensions (in inch)       | Length       | Depth       | Height       |
| Dimensions (in inch)       | Length<br>17 | Depth<br>17 | Height<br>37 |
| Dimensions (in inch) Glass |              | 17          |              |