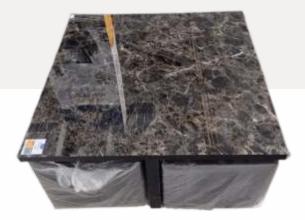

|









## SR. 02 DOUBLE CENTER TABLE

| Dimensions (in inch) | Size | Depth | Height |
|----------------------|------|-------|--------|
| Small                | 24   | 24    | 18     |
| Big                  | 30   | 30    | 20     |





| Dimensions (in inch) | Size | Depth | Height |
|----------------------|------|-------|--------|
| Small                | 24   | 24    | 18     |
| Big                  | 30   | 30    | 20     |

## Give your home a **CLASSIC** look

# CENTER TABLE MARBLE TOP



| Dimensions (in inch) | Size | Depth | Height |
|----------------------|------|-------|--------|
| Small                | 24   | 24    | 18     |
| Big                  | 30   | 30    | 20     |







42

23

18









## Furniture changes **EVERYTHING**

## CENTER TABLES MARBLE TOP





Dimensions (in inch)SizeDepthHeight363620











# Making your home **SMILE**

## CENTER TABLES MARBLE TOP









# You imagine, WE BUILD

## Everything CUSTOMIZATION

There are countless elements that make you uniquely you and we love helping you express your identity through our highly customizable collection. Not just sofas, we can change the size, configuration, colors and materials of nearly every design. It's about helping you truly personal home that matches your style, Budget and the way you live. So more than 80% of our collection can be altered for size, components, color or material from a sofa's legs and armrests to the size of your dining table from the configuration of your new wall system to recreating your dream bedroom. It's a modern & unique design concept makin