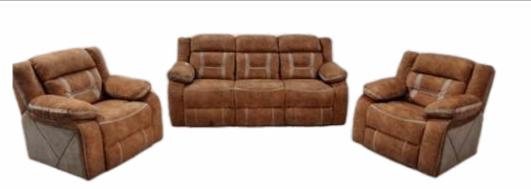

#### You deserve a home that **REFLECTS YOU**

| Dimensions (in inch) | Size | Depth | Height |
|----------------------|------|-------|--------|
| 3 Seater             | 78   | 38    | 40     |
| 1 Seater             | 36   | 38    | 40     |
| 1 Seater             | 36   | 38    | 40     |

SR. NO.

BURFI RECLINER SOFA 3 + 1 + 1

SR. 02 H - PATTERN RECLINER SOFA 3 + 1 + 1

| Dimensions (in inch) | Size | Depth | Height |
|----------------------|------|-------|--------|
| 3 Seater             | 81   | 38    | 39     |
| 1 Seater             | 40   | 38    | 39     |
| 1 Seater             | 40   | 38    | 39     |