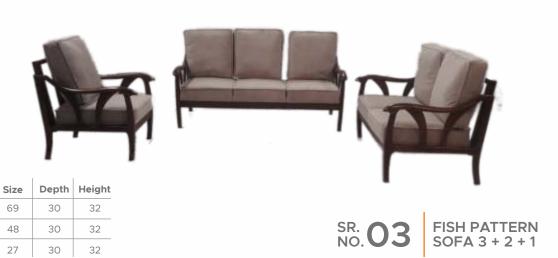

| Dimensions (in inch) | Size | Depth | Height |
|----------------------|------|-------|--------|
| 3 Seater             | 69   | 29    | 30     |
| 2 Seater             | 48   | 29    | 30     |
| 1 Seater             | 24   | 29    | 30     |
| 1 Seater             | 24   | 29    | 30     |