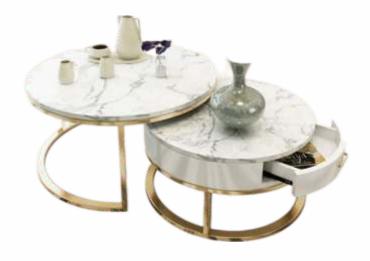

# CENTER TABLE MARBLE TOP

| Dimensions (in inch) | Size | Depth | Height |
|----------------------|------|-------|--------|
| Small                | 24   | 24    | 18     |
| Big                  | 30   | 30    | 20     |

## CENTER TABLES MARBLE TOP

Dimensions (in inch)SizeDepthHeight363620

## CENTER TABLES MARBLE TOP