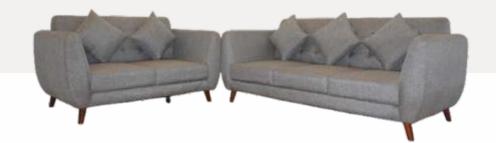

#### LIVING ROOM

Your living room needs some designed furniture we provide Super & Perfect furnitures.

WHERE COMFORT REACHES INFINITY

#### RENOVATE YOUR HOME WITH COMFORT

3 Seater

2 Seater

| Dimensions (in inch) | Size  | Depth | Height |
|----------------------|-------|-------|--------|
| Sofa                 | _     | 36    | 32     |
| L Shaped             | 114 X | 92    |        |