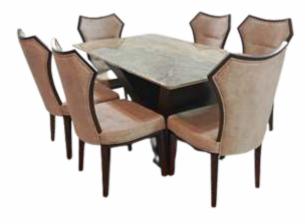

## Sit with **LUXURY**

| Dimensions (in inch) | Size  | Depth | Height |
|----------------------|-------|-------|--------|
| Sofa                 | —     | 33    | 31     |
| L Shaped             | 106 > | ( 84  |        |