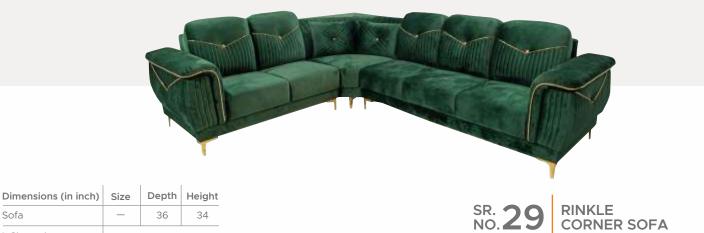

|



| Dimensions (in inch) | Depth | Height |
|----------------------|-------|--------|
| 3 Seater             | 34    | 34     |



### The creative side of HOME



118 X 96





Sofa

L Shaped

Sofa

L Shaped



Sofa

L Shaped



| Dimensions (in inch) | Size Depth | Height |
|----------------------|------------|--------|
| Sofa                 | - 33       | 28     |
| L Shaped             | 108 X 84   |        |



| Dimensions (in inch) | Size D    | Depth | Height |
|----------------------|-----------|-------|--------|
| Sofa                 | -         | 35    | 36     |
| L Shaped             | 112 X 112 | 2     |        |



# At the end of the day **COMFORT** matters





| Dimensions (in inch) | Size | Depth | Height |
|----------------------|------|-------|--------|
|                      |      |       |        |

| Sofa     |    |    |    |  |
|----------|----|----|----|--|
| 3 Seater | 75 | 34 | 35 |  |
| 2 Seater | 56 | 34 | 35 |  |



| Dimensio