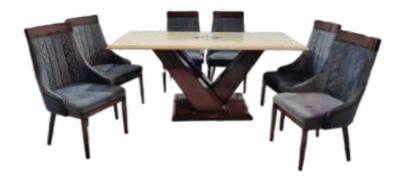

### SR. **O8** 3 PILLER DINING SET 4 + 1

| TABLE                |              |             |              |
|----------------------|--------------|-------------|--------------|
| Dimensions (in inch) | Length       | Depth       | Height       |
|                      | 48           | 24          | 30           |
| CHAIR                | 1            |             | 1            |
| •••••                |              |             |              |
| Dimensions (in inch) | Length       | Depth       | Height       |
| •••••                | Length<br>20 | Depth<br>18 | Height<br>35 |
| •••••                |              | 18          |              |