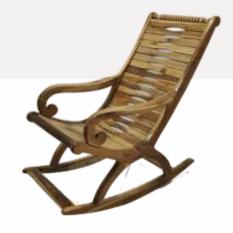

# Rocking chairs for **READERS**

| sr. <b>01</b> | CUSHION ROCKING<br>CHAIR |
|---------------|--------------------------|
|---------------|--------------------------|

| CHAIR                |      |       |        |
|----------------------|------|-------|--------|
| Dimensions (in inch) | Size | Depth | Height |
|                      | 24   | 39    | 38     |

| SR. <b>03</b>     | WOODEN EYE<br>ROCKING CHAIR |    |    |    |
|-------------------|-----------------------------|----|----|----|
| CHAIR             |                             |    |    |    |
| Dimensions (in in | nch) Size Depth Height      |    |    |    |
|                   |                             | 24 | 39 | 38 |