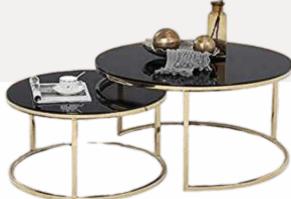

## SR. 02 DOUBLE CENTER TABLE

| Dimensions (in inch) | Size | Depth | Height |
|----------------------|------|-------|--------|
| Small                | 24   | 24    | 18     |
| Big                  | 30   | 30    | 20     |

| Dimensions (in inch) | Size | Depth | Height |
|----------------------|------|-------|--------|
| Small                | 24   | 24    | 18     |
| Big                  | 30   | 30    | 20     |