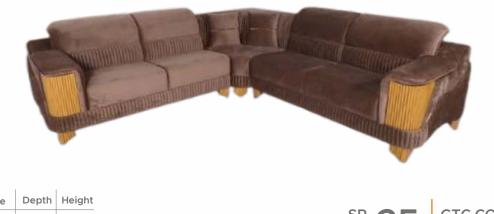

------------|-------|-------|--------|---------------|------------------------|
| Sofa                 | _     | 35    | 35     | SR. <b>21</b> | VINTAGE<br>CORNER SOFA |
| L Shaped             | 112 X | 112   |        | NO. 🛋 🛽       | CORNER SOFA            |



|                      |      |       | 1      |
|----------------------|------|-------|--------|
| Dimensions (in inch) | Size | Depth | Height |
| 3 Seater             | 84   | 35    | 33     |
| 2 Seater             | 60   | 35    | 33     |



### Great comfort with **RICHNESS**





| Dimensions (in inch) | Size | Depth | Height |
|----------------------|------|-------|--------|
| 3 Seater             | 81   | 34    | 39     |
| 1 Seater             | 40   | 34    | 39     |
| 1 Seater             | 40   | 34    | 39     |



| Dimensions (in inch) | Size  | Depth | Height |
|----------------------|-------|-------|--------|
| Sofa                 | —     | 37    | 38     |
| L Shaped             | 114 X | 114   |        |





Sofa

L Shaped

|                      |       |       | 1      | · · · · · · · · | Choose and the second s |
|----------------------|-------|-------|--------|-----------------|--------------------------------------------------------------------------------------------------------------------------------------------------------------------------------------------------------------------------------------------------------------------------------------------------------------------------------------------------------------------------------------------------------------------------------