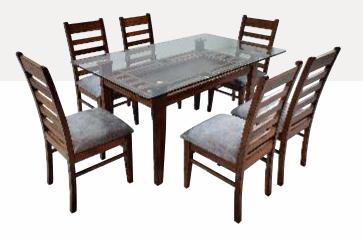

6

Seater

| SR. <b>03</b> | 5 LINE DINING<br>SET 6 + 1 |
|---------------|----------------------------|
|---------------|----------------------------|

| Dimensions (in inch)       | Length       | Depth       | Height       |
|----------------------------|--------------|-------------|--------------|
|                            | 45           | 26          | 30           |
| CHAIR                      |              |             |              |
|                            |              |             |              |
| Dimensions (in inch)       | Length       | Depth       | Height       |
| Dimensions (in inch)       | Length<br>17 | Depth<br>17 | Height<br>37 |
| Dimensions (in inch) Glass |              | 17          |              |