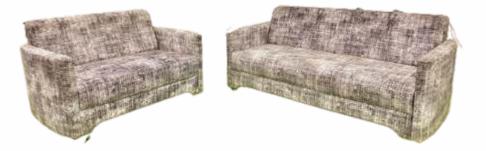

## We furnish The **DREAMS**

| Dimensions (in inch) | Size  | Depth | Height |
|----------------------|-------|-------|--------|
| Sofa                 | —     | 36    | 33     |
| L Shaped             | 114 X | 92    |        |