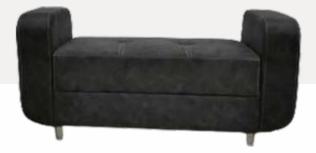

| 1 | Λ |
|---|---|
|   | 4 |

| Dimensions (in inch) | Size                | Depth | Height |
|----------------------|---------------------|-------|--------|
| Sofa                 | _                   | 36    | 35     |
| L Shaped             | - 36 35<br>108 X 86 |       |        |