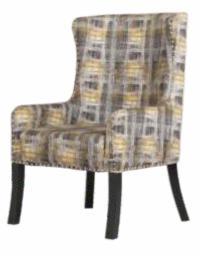

## My Chair My **STYLE**

CHAIR

| Dimensions (in inch) | Size | Depth | Height |
|----------------------|------|-------|--------|
|                      | 29   | 30    | 37     |

| CHAIR                |      |       |        |
|----------------------|------|-------|--------|
| Dimensions (in inch) | Size | Depth | Height |
|                      | 30   | 20    | 44     |

| CHAIR                |      |       |        |
|----------------------|------|-------|--------|
| Dimensions (in inch) | Size | Depth | Height |
|                      | 30   | 33    | 45     |

| CHAIR                |      |       |        |
|----------------------|------|-------|--------|
| Dimensions (in inch) | Size | Depth | Height |
|                      | 30   | 32    | 45     |

## Smart chairs to keep you **EFFICIENT** as you **RELAX**

SR. **O1** HIGH BACK DIAMOND CHAIR

| CHAIR                |      |       |        |
|----------------------|------|-------|--------|
| Dimensions (in inch) | Size | Depth | Height |
|                      | 30   | 30    | 45     |