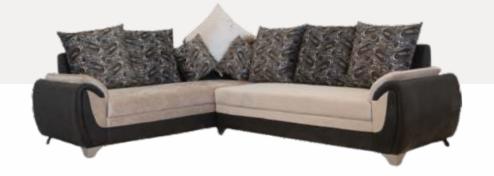

|--|

| Dimensions (in inch) | Size  | Depth | Height |
|----------------------|-------|-------|--------|
| Sofa                 | —     | 36    | 36     |
| L Shaped             | 106 > | (106  |        |