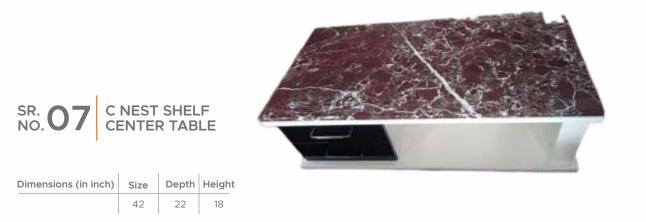

-|------|-------|--------|
|                      | 36   | 21    | 18     |









## SR. 02 DOUBLE CENTER TABLE

| Dimensions (in inch) | Size | Depth | Height |
|----------------------|------|-------|--------|
| Small                | 24   | 24    | 18     |
| Big                  | 30   | 30    | 20     |





| Dimensions (in inch) | Size | Depth | Height |
|----------------------|------|-------|--------|
| Small                | 24   | 24    | 18     |
| Big                  | 30   | 30    | 20     |

## Give your home a **CLASSIC** look

# CENTER TABLE MARBLE TOP



| Dimensions (in inch) | Size | Depth | Height |
|----------------------|------|-------|--------|
| Small                | 24   | 24    | 18     |
| Big                  | 30   | 30    | 20     |







42

23

18









## Furniture changes **EVERYTHING**

## CENTER TABLES MARBLE TOP





Dimensions (in inch)SizeDepthHeight363620











# Making your home **SMILE**

## CENTER TABLES MARBLE TOP









# You imagine, WE BUILD

## Everything CUSTOMIZATION

There are countless elements that make you uniquely you and we love helping you express your identity through our highly customizable collection. Not just sofas, we can change the size, configuration, colors and materials of nearly every design. It's about helping you truly personal home that matches your style, Budget and the way you live. So more than 80% of our collection can be altered for size, components, color or material from a sofa's legs and armrests to the size of your dining table from the configuration of your new wall system to recr