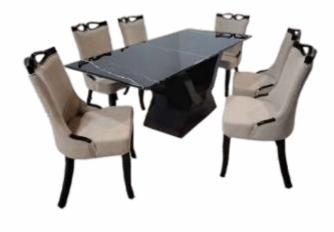

### SR. **13** U PATTERN DINING SET 6 + 1

| TABLE                |              |             | 1            |
|----------------------|--------------|-------------|--------------|
| Dimensions (in inch) | Length       | Depth       | Height       |
|                      | 48           | 24          | 30           |
| CHAIR                |              |             | 1            |
| ÷····                |              |             |              |
| Dimensions (in inch) | Length       | Depth       | Height       |
| ÷····                | Length<br>20 | Depth<br>18 | Height<br>35 |
| ÷····                | -            | 18          |              |