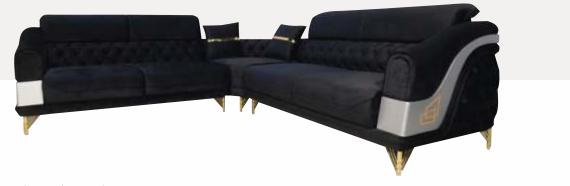

ER SOFA

CORN

## Where quality meets **COMFORT**

#relax

CAPETOWN CORNER SOFA

SR. **14** 

| Dimensions (in inch) | Size  | Depth | Height |
|----------------------|-------|-------|--------|
| Sofa                 | —     | 36    | 36     |
| L Shaped             | 108 > | (108  | _      |