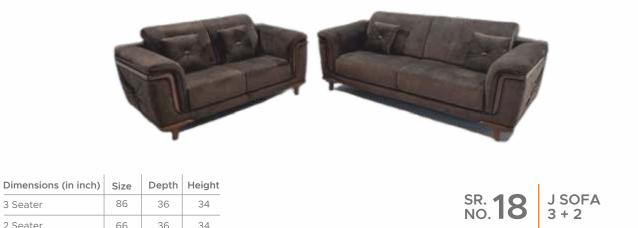

#### RENOVATE YOUR HOME WITH COMFORT

3 Seater

2 Seater

| Dimensions (in inch) | Size  | Depth | Height |
|----------------------|-------|-------|--------|
| Sofa                 | _     | 36    | 32     |
| L Shaped             | 114 X | 92    |        |