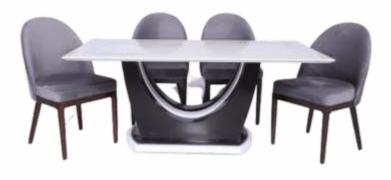

# Modern designs for **MODERN LIVING**

#### TABLE

| Dimensions (in inch) | Length       | Depth       | Height       |
|----------------------|--------------|-------------|--------------|
|                      | 45           | 26          | 30           |
| CHAIR                |              |             |              |
|                      |              |             |              |
| Dimensions (in inch) | Length       | Depth       | Height       |
| Dimensions (in inch) | Length<br>17 | Depth<br>18 | Height<br>37 |
| Dimensions (in inch) |              | 18          |              |