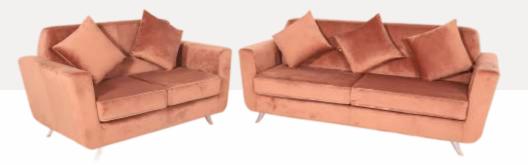

|                      |      |       | 1      |
|----------------------|------|-------|--------|
| Dimensions (in inch) | Size | Depth | Height |
| 3 Seater             | 84   | 35    | 33     |
| 2 Seater             | 60   | 35    | 33     |