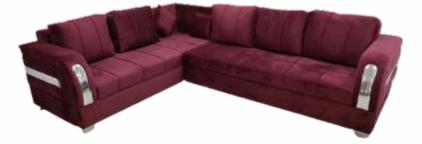

#### Sofa set which you cannot IGNORE

| Dimensions (in inch) | Size  | Depth | Height |
|----------------------|-------|-------|--------|
| Sofa                 | —     | 34    | 33     |
| L Shaped             | 110 X | 110   |        |