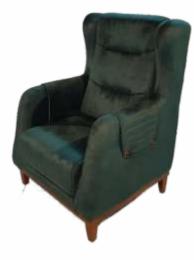

| Dimensions (in inch) | Depth | Height |
|----------------------|-------|--------|
| 3 Seater             | 34    | 34     |

### The creative side of HOME

118 X 96

Sofa

L Shaped

Sofa

L Shaped

Sofa

L Shaped