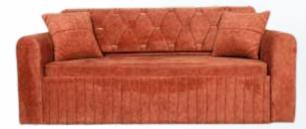

| Dimensions (in inch) | Size | Depth | Height |  |
|----------------------|------|-------|--------|--|
| Sofa                 |      |       |        |  |
| 3 Seater             | 82   | 35    | 37     |  |
| 2 Seater             | 60   | 35    | 37     |  |