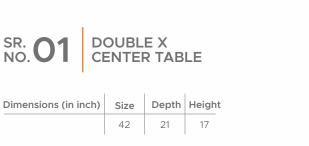

## SR. 02 DOUBLE CENTER TABLE

| Dimensions (in inch) | Size | Depth | Height |
|----------------------|------|-------|--------|
| Small                | 24   | 24    | 18     |
| Big                  | 30   | 30    | 20     |