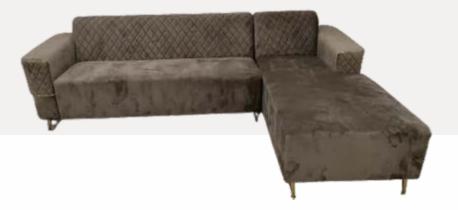

| Dimensions (in inch) | Size  | Depth | Height |
|----------------------|-------|-------|--------|
| Sofa                 | —     | 35    | 34     |
| L Shaped             | 110 X | 110   | _      |

| Dimensions (in inch) | Size  | Depth | Height |               |                        |
|----------------------|-------|-------|--------|---------------|------------------------|
| Sofa                 | _     | 35    | 35     | SR. <b>21</b> | VINTAGE<br>CORNER SOFA |
| L Shaped             | 112 X | 112   |        | NO. 🛋 🛽       | CORNER SOFA            |