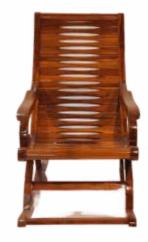

# Rocking chairs for **READERS**

| sr. <b>01</b> | CUSHION ROCKING<br>CHAIR |
|---------------|--------------------------|
|---------------|--------------------------|

| CHAIR                |      |       |        |
|----------------------|------|-------|--------|
| Dimensions (in inch) | Size | Depth | Height |
|                      | 24   | 39    | 38     |

| SR. <b>03</b>     | WOODEN EYE<br>ROCKING CHAIR |    |    |    |
|-------------------|-----------------------------|----|----|----|
| CHAIR             |                             |    |    |    |
| Dimensions (in in | nch) Size Depth Height      |    |    |    |
|                   |                             | 24 | 39 | 38 |