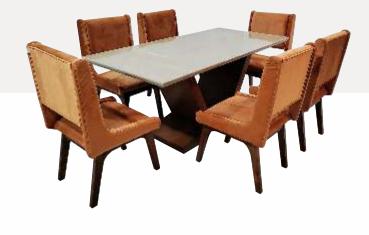

### SR. **15** STAR CHAIR DINING SET 6 + 1

| TABLE                         |              |             |              |
|-------------------------------|--------------|-------------|--------------|
| Dimensions (in inch)          | Length       | Depth       | Height       |
|                               | 48           | 24          | 30           |
|                               | 1            |             | 1            |
| CHAIR                         |              |             |              |
| CHAIR<br>Dimensions (in inch) | Length       | Depth       | Height       |
|                               | Length<br>20 | Depth<br>18 | Height<br>35 |
|                               |              | 18          |              |