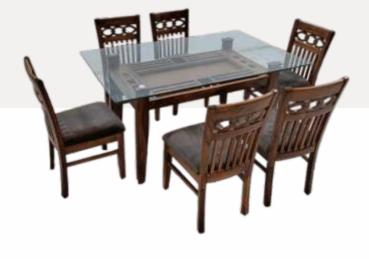

# Now every dining becomes **SPECIAL**

SR. **O1** FP DINING SET 4 + 1

#### TABLE

| Dimensions (in inch)       | Length       | Depth       | Height       |
|----------------------------|--------------|-------------|--------------|
|                            | 38           | 26          | 30           |
| CHAIR                      |              |             |              |
|                            |              |             |              |
| Dimensions (in inch)       | Length       | Depth       | Height       |
| Dimensions (in inch)       | Length<br>17 | Depth<br>17 | Height<br>37 |
| Dimensions (in inch) Glass |              | 17          |              |