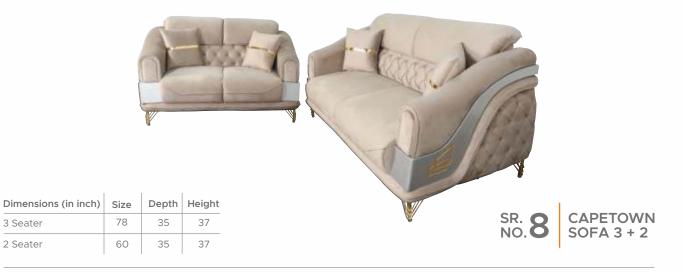

## Everything your HOME DESERVES

| Dimensions (in inch) | Size | Depth | Height |
|----------------------|------|-------|--------|
| Sofa                 |      |       |        |
| 3 Seater             | 78   | 34    | 36     |
| 2 Seater             | 60   | 34    | 36     |