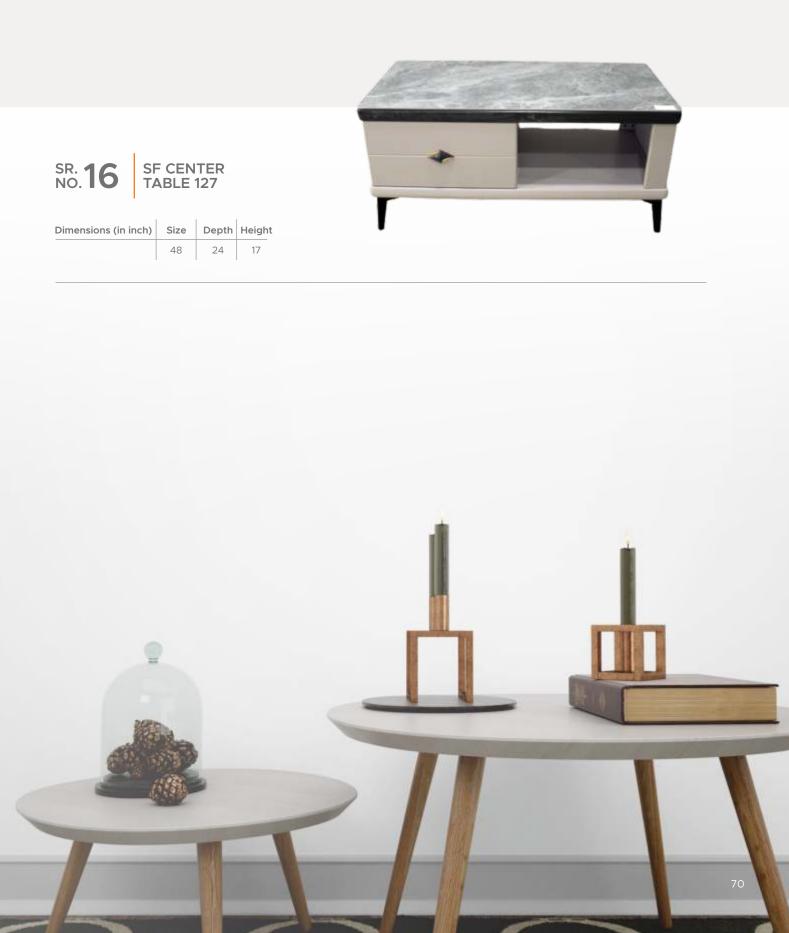

## CENTER TABLES MARBLE TOP

Dimensions (in inch)SizeDepthHeight363620

## CENTER TABLES MARBLE TOP