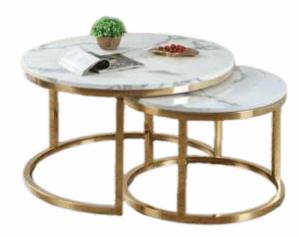

# CENTER TABLE MARBLE TOP

| Dimensions (in inch) | Size | Depth | Height |
|----------------------|------|-------|--------|
| Small                | 24   | 24    | 18     |
| Big                  | 30   | 30    | 20     |

## CENTER TABLES MARBLE TOP

Dimensions (in inch)SizeDepthHeight363620

## CENTER TABLES MARBLE TOP