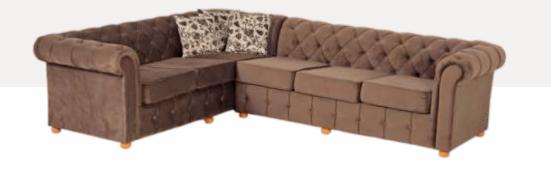

|



| Dimensions (in inch) | Depth | Height |
|----------------------|-------|--------|
| 3 Seater             | 34    | 34     |



### The creative side of HOME



118 X 96





Sofa

L Shaped

Sofa

L Shaped



Sofa

L Shaped



| Dimensions (in inch) | Size Depth | Height |
|----------------------|------------|--------|
| Sofa                 | - 33       | 28     |
| L Shaped             | 108 X 84   |        |



| Dimensions (in inch) | Size D    | Depth | Height |
|----------------------|-----------|-------|--------|
| Sofa                 | -         | 35    | 36     |
| L Shaped             | 112 X 112 | 2     |        |



# At the end of the day **COMFORT** matters





| Dimensions (in inch) | Size | Depth | Height |
|----------------------|------|-------|--------|
|                      |      |       |        |

| Sofa     |    |    |    |  |
|----------|----|----|----|--|
| 3 Seater | 75 | 34 | 35 |  |
| 2 Seater | 56 | 34 | 35 |  |



| Dimensions (in inch) | Size  | Depth | Height |
|-------------