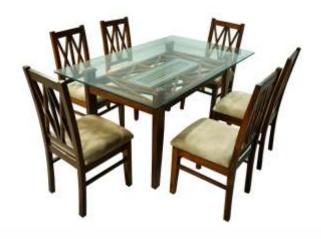

# Now every dining becomes **SPECIAL**

SR. **O1** FP DINING SET 4 + 1

#### TABLE

| Dimensions (in inch)       | Length       | Depth       | Height       |
|----------------------------|--------------|-------------|--------------|
|                            | 38           | 26          | 30           |
| CHAIR                      |              |             |              |
|                            |              |             |              |
| Dimensions (in inch)       | Length       | Depth       | Height       |
| Dimensions (in inch)       | Length<br>17 | Depth<br>17 | Height<br>37 |
| Dimensions (in inch) Glass |              | 17          |              |