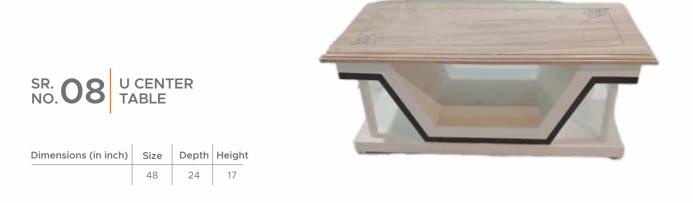

------|-------|--------|
|                      | 36   | 21    | 18     |









## SR. 02 DOUBLE CENTER TABLE

| Dimensions (in inch) | Size | Depth | Height |
|----------------------|------|-------|--------|
| Small                | 24   | 24    | 18     |
| Big                  | 30   | 30    | 20     |





| Dimensions (in inch) | Size | Depth | Height |
|----------------------|------|-------|--------|
| Small                | 24   | 24    | 18     |
| Big                  | 30   | 30    | 20     |

## Give your home a **CLASSIC** look

# CENTER TABLE MARBLE TOP



| Dimensions (in inch) | Size | Depth | Height |
|----------------------|------|-------|--------|
| Small                | 24   | 24    | 18     |
| Big                  | 30   | 30    | 20     |







42

23

18









## Furniture changes **EVERYTHING**

## CENTER TABLES MARBLE TOP





Dimensions (in inch)SizeDepthHeight363620











# Making your home **SMILE**

## CENTER TABLES MARBLE TOP









# You imagine, WE BUILD

## Everything CUSTOMIZATION

There are countless elements that make you uniquely you and we love helping you express your identity through our highly customizable collection. Not just sofas, we can change the size, configuration, colors and materials of nearly every design. It's about helping you truly personal home that matches your style, Budget and the way you live. So more than 80% of our collection can be altered for size, components, color or material from a sofa's legs and armrests to the size of your dining table from the configuration of your new wall system to recrea