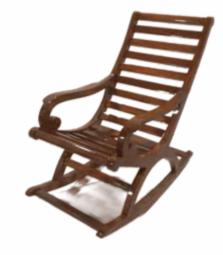

# Rocking chairs for **READERS**

| sr. <b>01</b> | CUSHION ROCKING<br>CHAIR |
|---------------|--------------------------|
|---------------|--------------------------|

| CHAIR                |      |       |        |
|----------------------|------|-------|--------|
| Dimensions (in inch) | Size | Depth | Height |
|                      | 24   | 39    | 38     |

| SR. <b>03</b>     | WOODEN EYE<br>ROCKING CHAIR |    |    |    |
|-------------------|-----------------------------|----|----|----|
| CHAIR             |                             |    |    |    |
| Dimensions (in in | nch) Size Depth Height      |    |    |    |
|                   |                             | 24 | 39 | 38 |