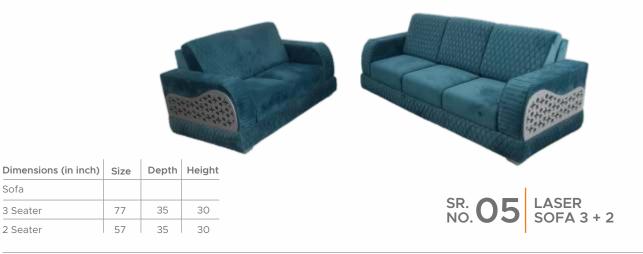

| 1 | Λ |
|---|---|
|   | 4 |

| Dimensions (in inch) | Size                | Depth | Height |
|----------------------|---------------------|-------|--------|
| Sofa                 | _                   | 36    | 35     |
| L Shaped             | - 36 35<br>108 X 86 |       |        |