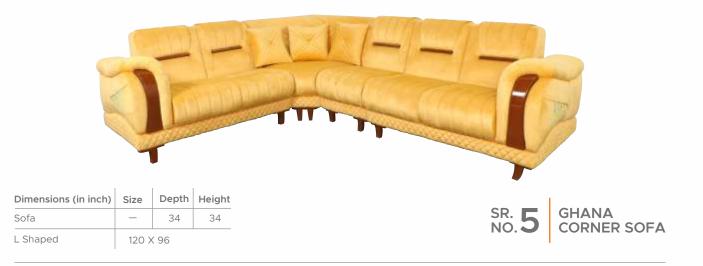

| Dimensions (in inch) | Size  | Depth | Height |        | 1                       |
|----------------------|-------|-------|--------|--------|-------------------------|
| Sofa                 | _     | 36    | 32     | SR. 17 | ATLANTIC<br>CORNER SOFA |
| L Shaped             | 120 > | (96   |        | NO. I  | CORNER SOFA             |