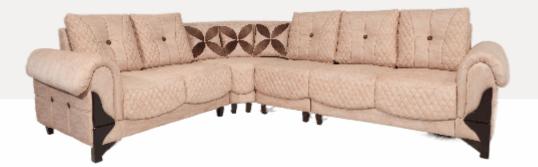

| 1 | Λ |
|---|---|
|   | 4 |

| Dimensions (in inch) | Size                | Depth | Height |
|----------------------|---------------------|-------|--------|
| Sofa                 | _                   | 36    | 35     |
| L Shaped             | - 36 35<br>108 X 86 |       |        |