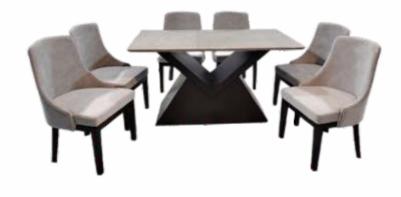

### SR. 05 V DOT DINING SET 6 + 1

| TABLE                |            |       |        |
|----------------------|------------|-------|--------|
| Dimensions (in inch) | Length     | Depth | Height |
|                      | 48         | 24    | 30     |
| CHAIR                |            |       |        |
| Dimensions (in inch) | Length     | Depth | Height |
|                      |            |       |        |
|                      | 20         | 19    | 38     |
| Marble               | 20<br>60 x |       | 38     |