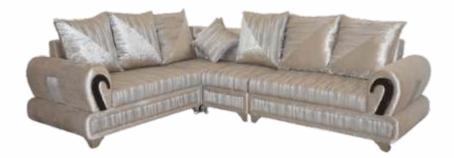

### Enhance Your Life with **FINE FURNITURE**

| Dimensions (in inch) | Size  | Depth | Height |
|----------------------|-------|-------|--------|
| Sofa                 | —     | 34    | 33     |
| L Shaped             | 114 X | 91    | _      |