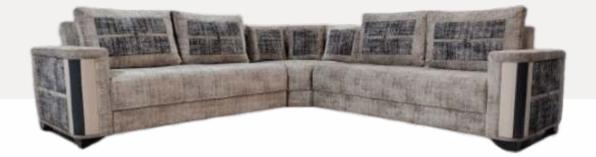

--|-------|--------|
| Sofa                 | —     | 36    | 36     |
| L Shaped             | 108 > | (108  | _      |





3 Seater

2 Seater

66

34

36



| Dimensions (in inch) | Size Dept | h Height |
|----------------------|-----------|----------|
| Sofa                 | - 35      | 35       |
| L Shaped             | 112 X 112 |          |



| Dimensions (in inch) | Size  | Depth | Height |        | 1                       |
|----------------------|-------|-------|--------|--------|-------------------------|
| Sofa                 | _     | 36    | 32     | SR. 17 | ATLANTIC<br>CORNER SOFA |
| L Shaped             | 120 > | (96   |        | NO. I  | CORNER SOFA             |



|     | 7 |   | 5 |
|-----|---|---|---|
| . ( | J | ζ | 5 |

#### Sofa set which you cannot IGNORE





| Dimensions (in inch) | Size  | Depth | Height |
|----------------------|-------|-------|--------|
| Sofa                 | —     | 34    | 33     |
| L Shaped             | 110 X | 110   |        |





| Dimensions (in inch) | Size  | Depth | Height |
|----------------------|-------|-------|--------|
| Sofa                 | —     | 35    | 34     |
| L Shaped             | 110 X | 110   | _      |





| Dimensions (in inch) | Size  | Depth | Height |               |                        |
|----------------------|-------|-------|--------|---------------|------------------------|
| Sofa                 | _     | 35    | 35     | SR. <b>21</b> | VINTAGE<br>CORNER SOFA |
| L Shaped             | 112 X | 112   |        | NO. 🛋 🛽       | CORNER SOFA            |



|